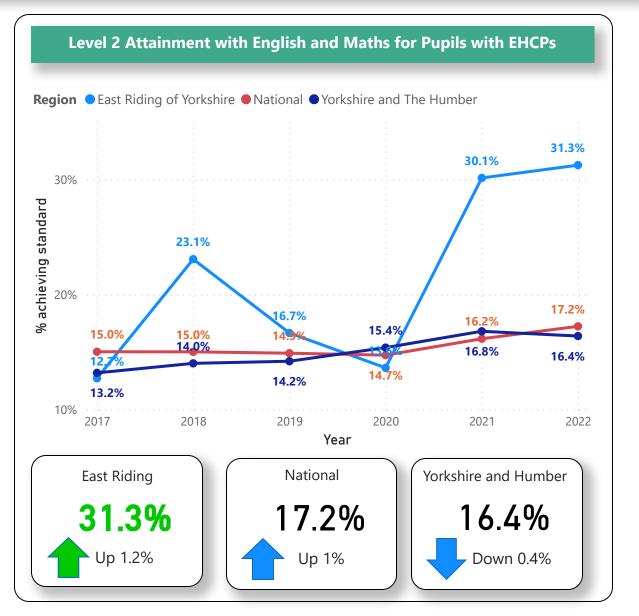

Age 19

Level 2 with English and Maths at Age 19

Level 3 at Age 19





#### **Early Years Attainment**









#### **Phonics Attainment**











### KS1 Reading, Writing and Maths Combined (RWM) Attainment











### **KS1 Reading Attainment**











#### **KS1 Writing Attainment**









### **KS1 Maths Attainment**











#### KS2 Reading, Writing and Maths Combined (RWM) Attainment











### **KS2 Reading Attainment**











#### **KS2 Writing Attainment**









#### **KS2 Maths Attainment**











### **Year 4 Multiplication Check**











#### **KS4 Average Attainment 8 Score**











#### **KS4 Average Progress 8 Score**











#### **Level 2 Attainment at Age 19**











### Level 2 Attainment with English and Maths at Age 19











### **Level 3 Attainment at Age 19**