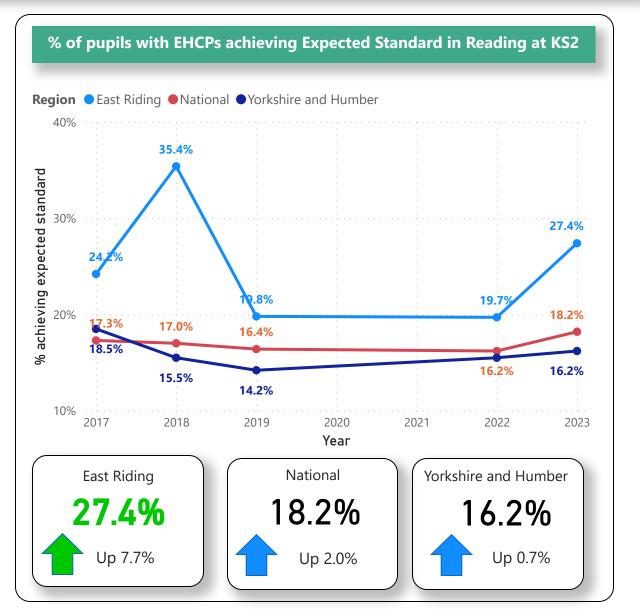

3 (2 A levels or equivalent) Attainment at age 19.

Contents

### **Contents Page**

**Early Years Attainment** 

**Phonics** 

**KS1 RWM** 

**KS1** Reading

**KS1 Writing** 

**KS1 Writing** 

**KS2 RWM** 

**KS2** Reading

**KS2 Writing** 

**KS2 Maths** 

**Y4 Multiplication Check** 

**KS4 Attainment 8** 

**KS4 Progress 8** 

Level 2 at Age 19

Level 2 with English and Maths at Age 19

Level 3 at Age 19





#### **Early Years Attainment**









#### **Phonics Attainment**











### KS1 Reading, Writing and Maths Combined (RWM) Attainment











### **KS1 Reading Attainment**











#### **KS1 Writing Attainment**









### **KS1 Maths Attainment**











#### KS2 Reading, Writing and Maths Combined (RWM) Attainment











### **KS2 Reading Attainment**











#### **KS2 Writing Attainment**









#### **KS2 Maths Attainment**











### **Year 4 Multiplication Check**











#### **KS4 Average Attainment 8 Score**











#### **KS4 Average Progress 8 Score**











#### **Level 2 Attainment at Age 19**











### Level 2 Attainment with English and Maths at Age 19











### **Level 3 Attainment at Age 19**