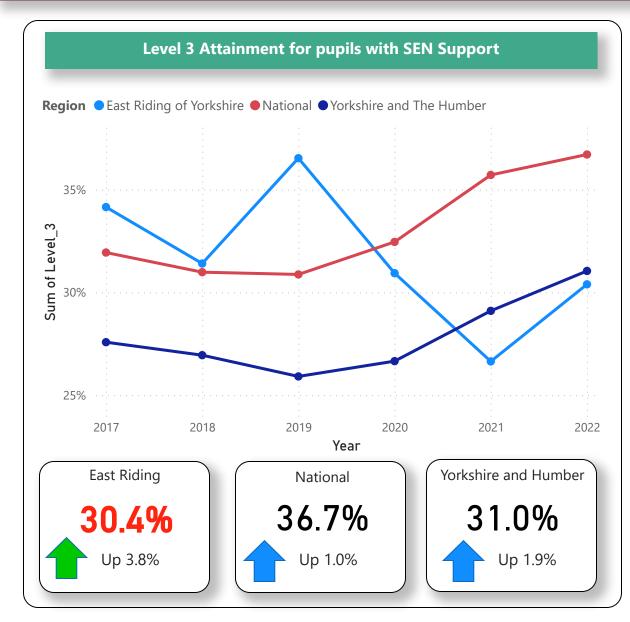

19

Level 3 at Age 19





#### **Early Years Attainment**









#### **Phonics Attainment**











### KS1 Reading, Writing and Maths Combined (RWM) Attainment











### **KS1 Reading Attainment**











#### **KS1 Writing Attainment**









### **KS1 Maths Attainment**











#### KS2 Reading, Writing and Maths Combined (RWM) Attainment











### **KS2 Reading Attainment**











#### **KS2 Writing Attainment**









#### **KS2 Maths Attainment**











### **Year 4 Multiplication Check**











#### **KS4 Average Attainment 8 Score**











#### **KS4 Average Progress 8 Score**











#### **Level 2 Attainment at Age 19**











### Level 2 Attainment with English and Maths at Age 19











### **Level 3 Attainment at Age 19**