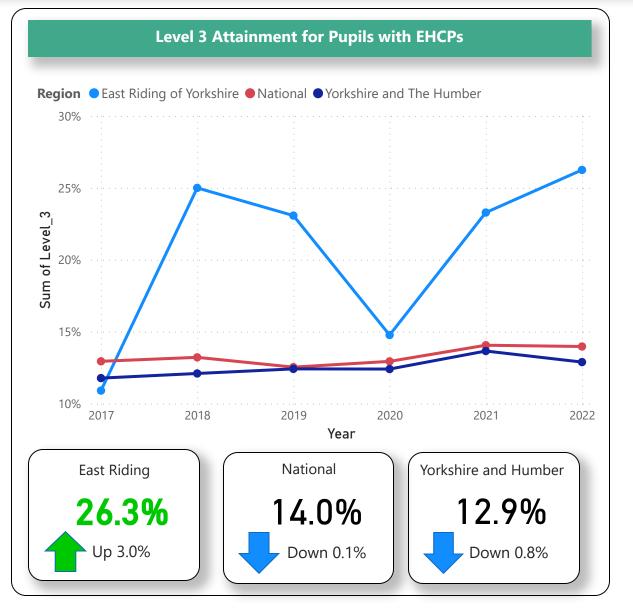

Level 3 at Age 19





#### **Early Years Attainment**









#### **Phonics Attainment**











### KS1 Reading, Writing and Maths Combined (RWM) Attainment











### **KS1 Reading Attainment**











#### **KS1 Writing Attainment**









### **KS1 Maths Attainment**











#### KS2 Reading, Writing and Maths Combined (RWM) Attainment











### **KS2 Reading Attainment**











#### **KS2 Writing Attainment**









#### **KS2 Maths Attainment**











### **Year 4 Multiplication Check**











#### **KS4 Average Attainment 8 Score**











#### **KS4 Average Progress 8 Score**











#### **Level 2 Attainment at Age 19**











### Level 2 Attainment with English and Maths at Age 19











### **Level 3 Attainment at Age 19**