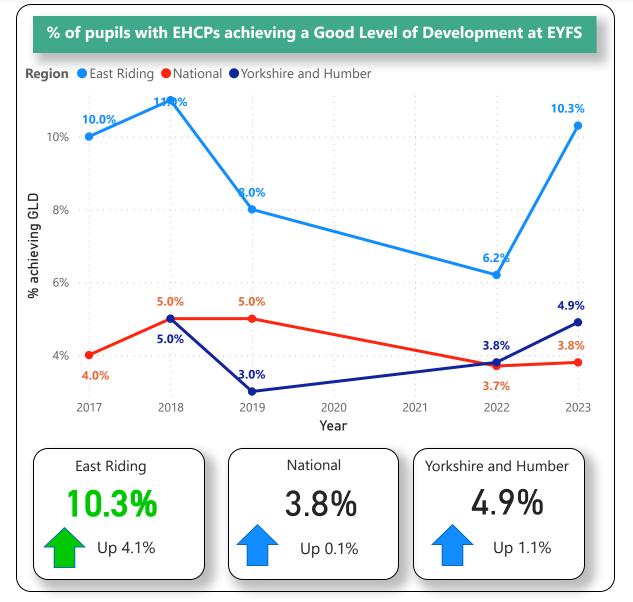

# **Outcomes for Pupils with SEND**

## 2023

This publication provides data on attainment outcomes for Early Years, Phonics, Key Stage 1, Key Stage 2 and Key Stage 4 by SEN category.

Also included is Level 2 (5 GCSEs 9-4 or equivalent) and Level 3 (2 A levels or equivalent) Attainment at age 19.

Contents

### **Contents Page**

**Early Years Attainment** 

**Phonics** 

**KS1 RWM** 

**KS1** Reading

**KS1 Writing** 

**KS1 Writing** 

**KS2 RWM** 

**KS2** Reading

**KS2 Writing** 

**KS2 Maths** 

**Y4 Multiplication Check** 

**KS4 Attainment 8** 

**KS4 Progress 8** 

Level 2 at Age 19

Level 2 with English and Maths at Age 19

Level 3 at Age 19





#### **Early Years Attainment**









#### **Phonics Attainment**











### KS1 Reading, Writing and Maths Combined (RWM) Attainment











### **KS1 Reading Attainment**











#### **KS1 Writing Attainment**









### **KS1 Maths Attainment**











#### KS2 Reading, Writing and Maths Combined (RWM) Attainment











### **KS2 Reading Attainment**











#### **KS2 Writing Attainment**









#### **KS2 Maths Attainment**











### **Year 4 Multiplication Check**











#### **KS4 Average Attainment 8 Score**











#### **KS4 Average Progress 8 Score**











#### **Level 2 Attainment at Age 19**











### Level 2 Attainment with English and Maths at Age 19











### **Level 3 Attainment at Age 19**