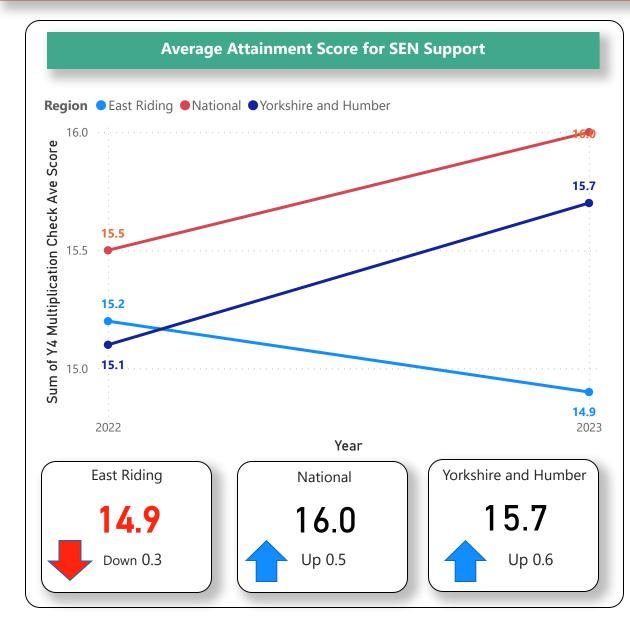

**KS1 RWM** 

**KS1** Reading

**KS1 Writing** 

**KS1 Writing** 

**KS2 RWM** 

**KS2** Reading

**KS2 Writing** 

**KS2 Maths** 

**Y4 Multiplication Check** 

**KS4 Attainment 8** 

**KS4 Progress 8** 

Level 2 at Age 19

Level 2 with English and Maths at Age 19

Level 3 at Age 19





#### **Early Years Attainment**









#### **Phonics Attainment**











### KS1 Reading, Writing and Maths Combined (RWM) Attainment











### **KS1 Reading Attainment**











#### **KS1 Writing Attainment**









### **KS1 Maths Attainment**











#### KS2 Reading, Writing and Maths Combined (RWM) Attainment











### **KS2 Reading Attainment**











#### **KS2 Writing Attainment**









#### **KS2 Maths Attainment**











### **Year 4 Multiplication Check**











#### **KS4 Average Attainment 8 Score**











#### **KS4 Average Progress 8 Score**











#### **Level 2 Attainment at Age 19**











### Level 2 Attainment with English and Maths at Age 19











### **Level 3 Attainment at Age 19**