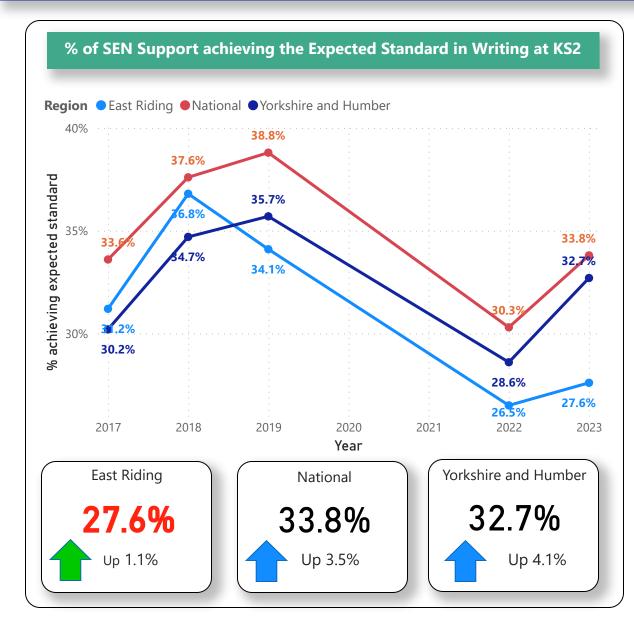

t age 19.

Contents

### **Contents Page**

**Early Years Attainment** 

**Phonics** 

**KS1 RWM** 

**KS1** Reading

**KS1 Writing** 

**KS1 Writing** 

**KS2 RWM** 

**KS2** Reading

**KS2 Writing** 

**KS2 Maths** 

**Y4 Multiplication Check** 

**KS4 Attainment 8** 

**KS4 Progress 8** 

Level 2 at Age 19

Level 2 with English and Maths at Age 19

Level 3 at Age 19





#### **Early Years Attainment**









#### **Phonics Attainment**











### KS1 Reading, Writing and Maths Combined (RWM) Attainment











### **KS1 Reading Attainment**











#### **KS1 Writing Attainment**









### **KS1 Maths Attainment**











#### KS2 Reading, Writing and Maths Combined (RWM) Attainment











### **KS2 Reading Attainment**











#### **KS2 Writing Attainment**









#### **KS2 Maths Attainment**











### **Year 4 Multiplication Check**











#### **KS4 Average Attainment 8 Score**











#### **KS4 Average Progress 8 Score**











#### **Level 2 Attainment at Age 19**











### Level 2 Attainment with English and Maths at Age 19











### **Level 3 Attainment at Age 19**