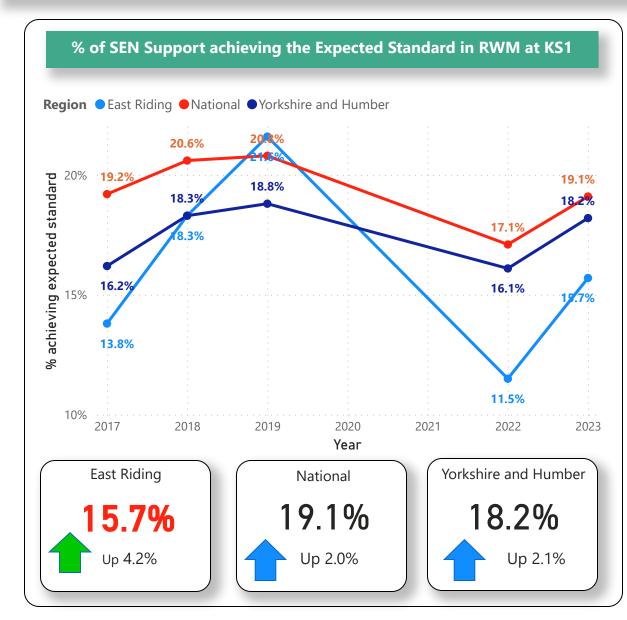

omes for Pupils with SEND**

## 2023

This publication provides data on attainment outcomes for Early Years, Phonics, Key Stage 1, Key Stage 2 and Key Stage 4 by SEN category.

Also included is Level 2 (5 GCSEs 9-4 or equivalent) and Level 3 (2 A levels or equivalent) Attainment at age 19.

Contents

### **Contents Page**

**Early Years Attainment** 

**Phonics** 

**KS1 RWM** 

**KS1** Reading

**KS1 Writing** 

**KS1 Writing** 

**KS2 RWM** 

**KS2** Reading

**KS2 Writing** 

**KS2 Maths** 

**Y4 Multiplication Check** 

**KS4 Attainment 8** 

**KS4 Progress 8** 

Level 2 at Age 19

Level 2 with English and Maths at Age 19

Level 3 at Age 19





#### **Early Years Attainment**









#### **Phonics Attainment**











### KS1 Reading, Writing and Maths Combined (RWM) Attainment











### **KS1 Reading Attainment**











#### **KS1 Writing Attainment**









### **KS1 Maths Attainment**











#### KS2 Reading, Writing and Maths Combined (RWM) Attainment











### **KS2 Reading Attainment**











#### **KS2 Writing Attainment**









#### **KS2 Maths Attainment**











### **Year 4 Multiplication Check**











#### **KS4 Average Attainment 8 Score**











#### **KS4 Average Progress 8 Score**











#### **Level 2 Attainment at Age 19**











### Level 2 Attainment with English and Maths at Age 19











### **Level 3 Attainment at Age 19**