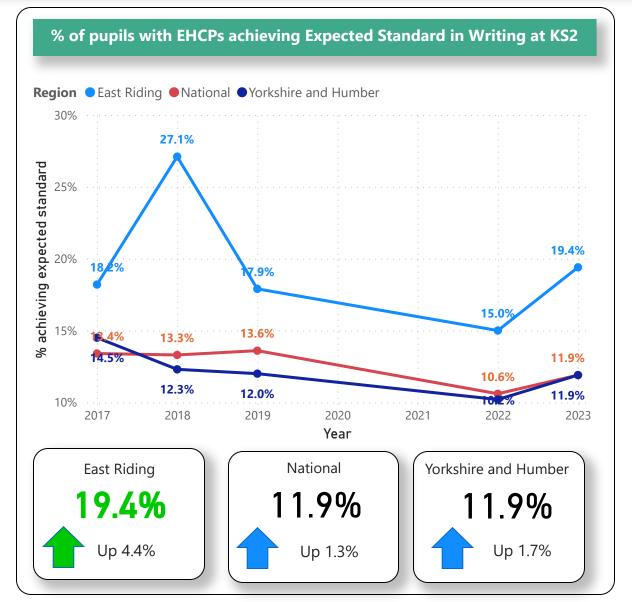

age 19.

Contents

### **Contents Page**

**Early Years Attainment** 

**Phonics** 

**KS1 RWM** 

**KS1** Reading

**KS1 Writing** 

**KS1 Writing** 

**KS2 RWM** 

**KS2** Reading

**KS2 Writing** 

**KS2 Maths** 

**Y4 Multiplication Check** 

**KS4 Attainment 8** 

**KS4 Progress 8** 

Level 2 at Age 19

Level 2 with English and Maths at Age 19

Level 3 at Age 19





#### **Early Years Attainment**









#### **Phonics Attainment**











### KS1 Reading, Writing and Maths Combined (RWM) Attainment











### **KS1 Reading Attainment**











#### **KS1 Writing Attainment**









### **KS1 Maths Attainment**











#### KS2 Reading, Writing and Maths Combined (RWM) Attainment











### **KS2 Reading Attainment**











#### **KS2 Writing Attainment**









#### **KS2 Maths Attainment**











### **Year 4 Multiplication Check**











#### **KS4 Average Attainment 8 Score**











#### **KS4 Average Progress 8 Score**











#### **Level 2 Attainment at Age 19**











### Level 2 Attainment with English and Maths at Age 19











### **Level 3 Attainment at Age 19**