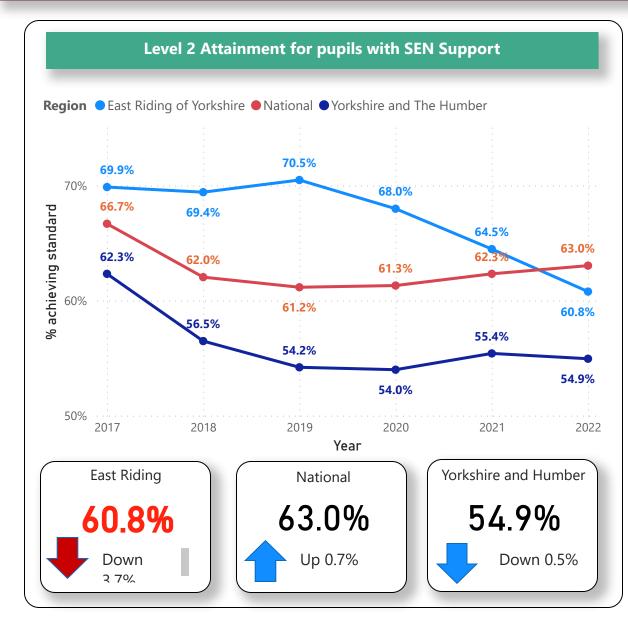

ion Check** 

**KS4 Attainment 8** 

**KS4 Progress 8** 

Level 2 at Age 19

Level 2 with English and Maths at Age 19

Level 3 at Age 19





#### **Early Years Attainment**









#### **Phonics Attainment**











### KS1 Reading, Writing and Maths Combined (RWM) Attainment











### **KS1 Reading Attainment**











#### **KS1 Writing Attainment**









### **KS1 Maths Attainment**











#### KS2 Reading, Writing and Maths Combined (RWM) Attainment











### **KS2 Reading Attainment**











#### **KS2 Writing Attainment**









#### **KS2 Maths Attainment**











### **Year 4 Multiplication Check**











#### **KS4 Average Attainment 8 Score**











#### **KS4 Average Progress 8 Score**











#### **Level 2 Attainment at Age 19**











### Level 2 Attainment with English and Maths at Age 19











### **Level 3 Attainment at Age 19**