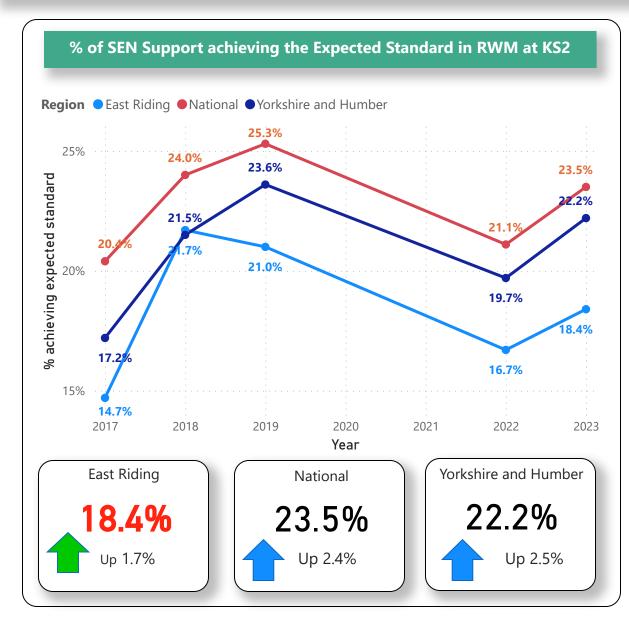

vel 2 (5 GCSEs 9-4 or equivalent) and Level 3 (2 A levels or equivalent) Attainment at age 19.

Contents

### **Contents Page**

**Early Years Attainment** 

**Phonics** 

**KS1 RWM** 

**KS1** Reading

**KS1 Writing** 

**KS1 Writing** 

**KS2 RWM** 

**KS2** Reading

**KS2 Writing** 

**KS2 Maths** 

**Y4 Multiplication Check** 

**KS4 Attainment 8** 

**KS4 Progress 8** 

Level 2 at Age 19

Level 2 with English and Maths at Age 19

Level 3 at Age 19





#### **Early Years Attainment**









#### **Phonics Attainment**











### KS1 Reading, Writing and Maths Combined (RWM) Attainment











### **KS1 Reading Attainment**











#### **KS1 Writing Attainment**









### **KS1 Maths Attainment**











#### KS2 Reading, Writing and Maths Combined (RWM) Attainment











### **KS2 Reading Attainment**











#### **KS2 Writing Attainment**









#### **KS2 Maths Attainment**











### **Year 4 Multiplication Check**











#### **KS4 Average Attainment 8 Score**











#### **KS4 Average Progress 8 Score**











#### **Level 2 Attainment at Age 19**











### Level 2 Attainment with English and Maths at Age 19











### **Level 3 Attainment at Age 19**