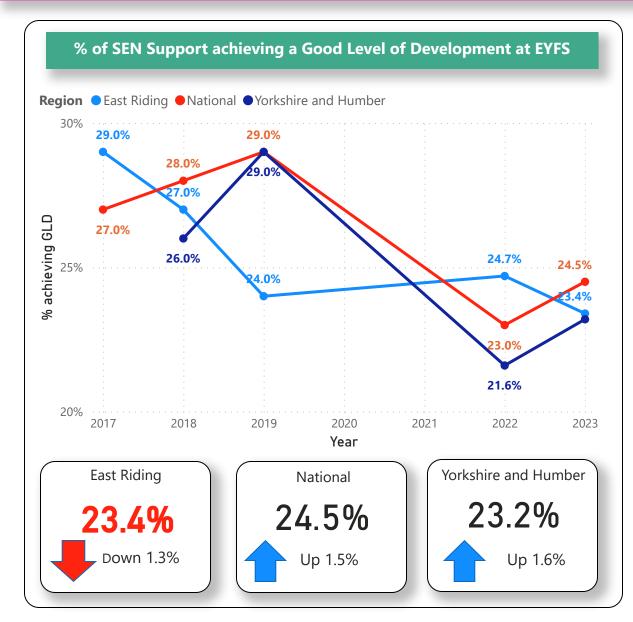

# **Outcomes for Pupils with SEND**

## 2023

This publication provides data on attainment outcomes for Early Years, Phonics, Key Stage 1, Key Stage 2 and Key Stage 4 by SEN category.

Also included is Level 2 (5 GCSEs 9-4 or equivalent) and Level 3 (2 A levels or equivalent) Attainment at age 19.

Contents

### **Contents Page**

**Early Years Attainment** 

**Phonics** 

**KS1 RWM** 

**KS1** Reading

**KS1 Writing** 

**KS1 Writing** 

**KS2 RWM** 

**KS2** Reading

**KS2 Writing** 

**KS2 Maths** 

**Y4 Multiplication Check** 

**KS4 Attainment 8** 

**KS4 Progress 8** 

Level 2 at Age 19

Level 2 with English and Maths at Age 19

Level 3 at Age 19





#### **Early Years Attainment**









#### **Phonics Attainment**











### KS1 Reading, Writing and Maths Combined (RWM) Attainment











### **KS1 Reading Attainment**











#### **KS1 Writing Attainment**









### **KS1 Maths Attainment**











#### KS2 Reading, Writing and Maths Combined (RWM) Attainment











### **KS2 Reading Attainment**











#### **KS2 Writing Attainment**









#### **KS2 Maths Attainment**











### **Year 4 Multiplication Check**











#### **KS4 Average Attainment 8 Score**











#### **KS4 Average Progress 8 Score**











#### **Level 2 Attainment at Age 19**











### Level 2 Attainment with English and Maths at Age 19











### **Level 3 Attainment at Age 19**