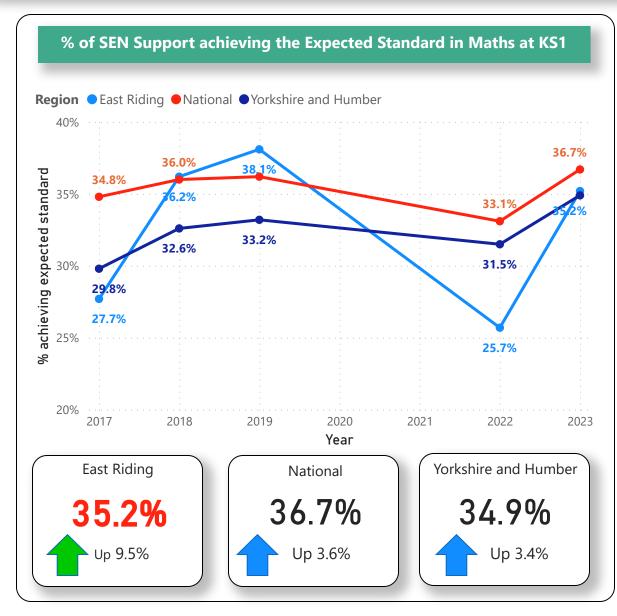

tage 1, Key Stage 2 and Key Stage 4 by SEN category.

Also included is Level 2 (5 GCSEs 9-4 or equivalent) and Level 3 (2 A levels or equivalent) Attainment at age 19.

Contents

### **Contents Page**

**Early Years Attainment** 

**Phonics** 

**KS1 RWM** 

**KS1** Reading

**KS1 Writing** 

**KS1 Writing** 

**KS2 RWM** 

**KS2** Reading

**KS2 Writing** 

**KS2 Maths** 

**Y4 Multiplication Check** 

**KS4 Attainment 8** 

**KS4 Progress 8** 

Level 2 at Age 19

Level 2 with English and Maths at Age 19

Level 3 at Age 19





#### **Early Years Attainment**









#### **Phonics Attainment**











### KS1 Reading, Writing and Maths Combined (RWM) Attainment











### **KS1 Reading Attainment**











#### **KS1 Writing Attainment**









### **KS1 Maths Attainment**











#### KS2 Reading, Writing and Maths Combined (RWM) Attainment











### **KS2 Reading Attainment**











#### **KS2 Writing Attainment**









#### **KS2 Maths Attainment**











### **Year 4 Multiplication Check**











#### **KS4 Average Attainment 8 Score**











#### **KS4 Average Progress 8 Score**











#### **Level 2 Attainment at Age 19**











### Level 2 Attainment with English and Maths at Age 19











### **Level 3 Attainment at Age 19**