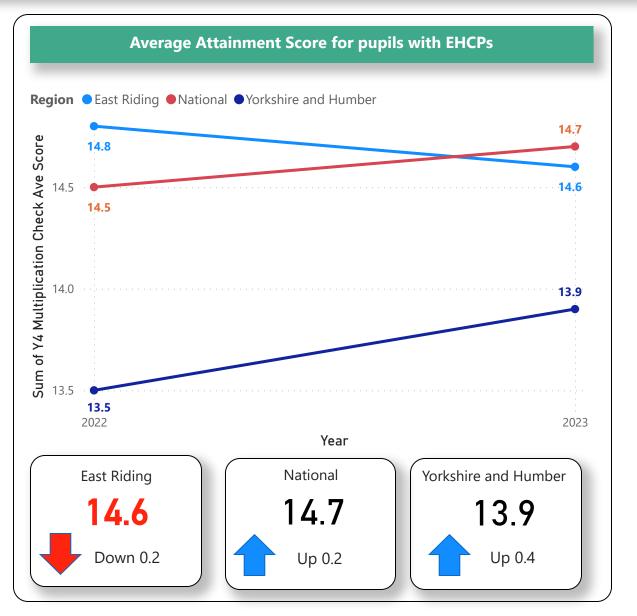

*KS1 RWM** 

**KS1** Reading

**KS1 Writing** 

**KS1 Writing** 

**KS2 RWM** 

**KS2** Reading

**KS2 Writing** 

**KS2 Maths** 

**Y4 Multiplication Check** 

**KS4 Attainment 8** 

**KS4 Progress 8** 

Level 2 at Age 19

Level 2 with English and Maths at Age 19

Level 3 at Age 19





#### **Early Years Attainment**









#### **Phonics Attainment**











### KS1 Reading, Writing and Maths Combined (RWM) Attainment











### **KS1 Reading Attainment**











#### **KS1 Writing Attainment**









### **KS1 Maths Attainment**











#### KS2 Reading, Writing and Maths Combined (RWM) Attainment











### **KS2 Reading Attainment**











#### **KS2 Writing Attainment**









#### **KS2 Maths Attainment**











### **Year 4 Multiplication Check**











#### **KS4 Average Attainment 8 Score**











#### **KS4 Average Progress 8 Score**











#### **Level 2 Attainment at Age 19**











### Level 2 Attainment with English and Maths at Age 19











### **Level 3 Attainment at Age 19**