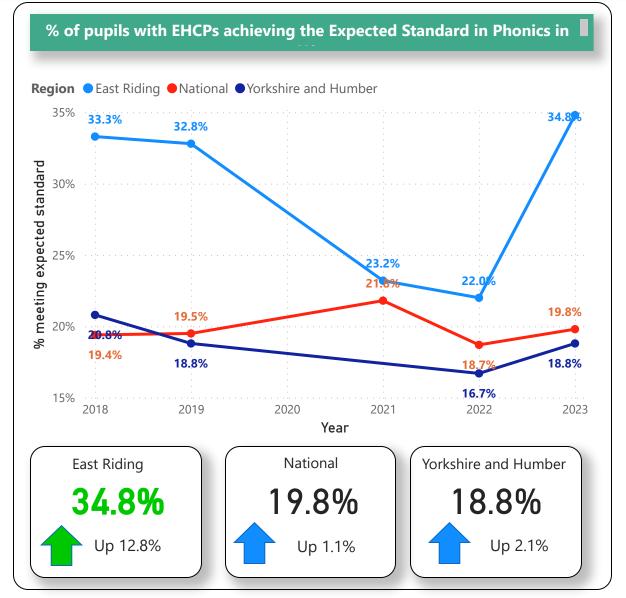

# **Outcomes for Pupils with SEND**

## 2023

This publication provides data on attainment outcomes for Early Years, Phonics, Key Stage 1, Key Stage 2 and Key Stage 4 by SEN category.

Also included is Level 2 (5 GCSEs 9-4 or equivalent) and Level 3 (2 A levels or equivalent) Attainment at age 19.

Contents

### **Contents Page**

**Early Years Attainment** 

**Phonics** 

**KS1 RWM** 

**KS1** Reading

**KS1 Writing** 

**KS1 Writing** 

**KS2 RWM** 

**KS2** Reading

**KS2 Writing** 

**KS2 Maths** 

**Y4 Multiplication Check** 

**KS4 Attainment 8** 

**KS4 Progress 8** 

Level 2 at Age 19

Level 2 with English and Maths at Age 19

Level 3 at Age 19





#### **Early Years Attainment**









#### **Phonics Attainment**











### KS1 Reading, Writing and Maths Combined (RWM) Attainment











### **KS1 Reading Attainment**











#### **KS1 Writing Attainment**









### **KS1 Maths Attainment**











#### KS2 Reading, Writing and Maths Combined (RWM) Attainment











### **KS2 Reading Attainment**











#### **KS2 Writing Attainment**









#### **KS2 Maths Attainment**











### **Year 4 Multiplication Check**











#### **KS4 Average Attainment 8 Score**











#### **KS4 Average Progress 8 Score**











#### **Level 2 Attainment at Age 19**











### Level 2 Attainment with English and Maths at Age 19











### **Level 3 Attainment at Age 19**