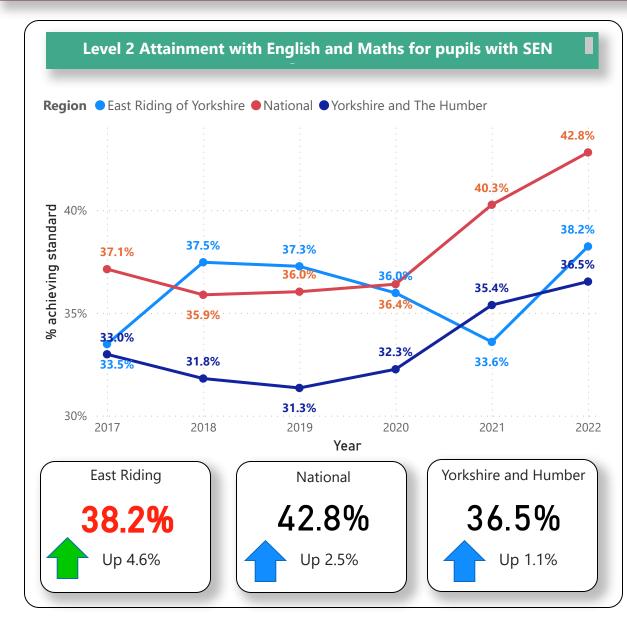

t Age 19

Level 2 with English and Maths at Age 19

Level 3 at Age 19





#### **Early Years Attainment**









#### **Phonics Attainment**











### KS1 Reading, Writing and Maths Combined (RWM) Attainment











### **KS1 Reading Attainment**











#### **KS1 Writing Attainment**









### **KS1 Maths Attainment**











#### KS2 Reading, Writing and Maths Combined (RWM) Attainment











### **KS2 Reading Attainment**











#### **KS2 Writing Attainment**









#### **KS2 Maths Attainment**











### **Year 4 Multiplication Check**











#### **KS4 Average Attainment 8 Score**











#### **KS4 Average Progress 8 Score**











#### **Level 2 Attainment at Age 19**











### Level 2 Attainment with English and Maths at Age 19











### **Level 3 Attainment at Age 19**