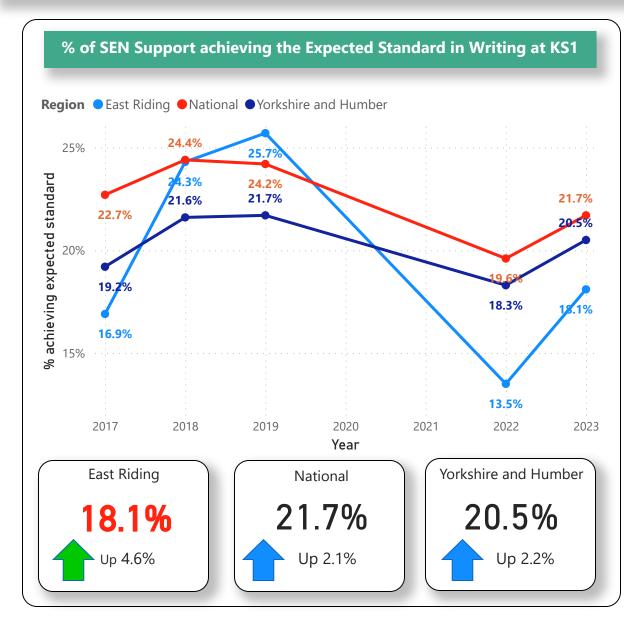

tcomes for Early Years, Phonics, Key Stage 1, Key Stage 2 and Key Stage 4 by SEN category.

Also included is Level 2 (5 GCSEs 9-4 or equivalent) and Level 3 (2 A levels or equivalent) Attainment at age 19.

Contents

### **Contents Page**

**Early Years Attainment** 

**Phonics** 

**KS1 RWM** 

**KS1** Reading

**KS1 Writing** 

**KS1 Writing** 

**KS2 RWM** 

**KS2** Reading

**KS2 Writing** 

**KS2 Maths** 

**Y4 Multiplication Check** 

**KS4 Attainment 8** 

**KS4 Progress 8** 

Level 2 at Age 19

Level 2 with English and Maths at Age 19

Level 3 at Age 19





#### **Early Years Attainment**









#### **Phonics Attainment**











### KS1 Reading, Writing and Maths Combined (RWM) Attainment











### **KS1 Reading Attainment**











#### **KS1 Writing Attainment**









### **KS1 Maths Attainment**











#### KS2 Reading, Writing and Maths Combined (RWM) Attainment











### **KS2 Reading Attainment**











#### **KS2 Writing Attainment**









#### **KS2 Maths Attainment**











### **Year 4 Multiplication Check**











#### **KS4 Average Attainment 8 Score**











#### **KS4 Average Progress 8 Score**











#### **Level 2 Attainment at Age 19**











### Level 2 Attainment with English and Maths at Age 19











### **Level 3 Attainment at Age 19**