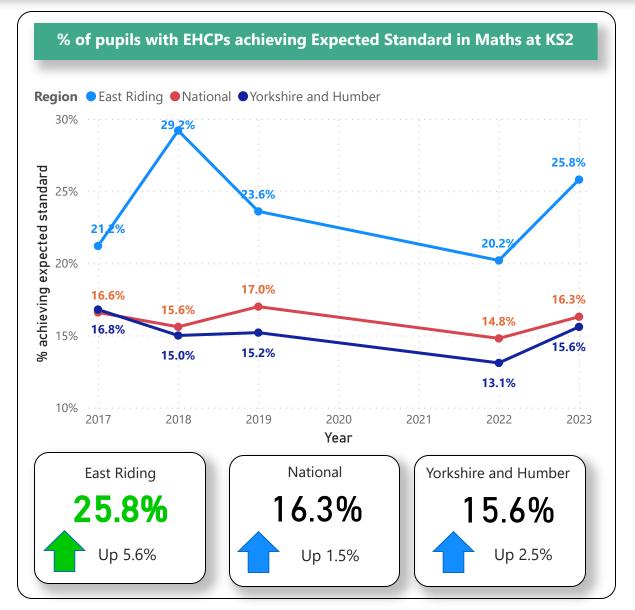

*

**Early Years Attainment** 

**Phonics** 

**KS1 RWM** 

**KS1** Reading

**KS1 Writing** 

**KS1 Writing** 

**KS2 RWM** 

**KS2** Reading

**KS2 Writing** 

**KS2 Maths** 

**Y4 Multiplication Check** 

**KS4 Attainment 8** 

**KS4 Progress 8** 

Level 2 at Age 19

Level 2 with English and Maths at Age 19

Level 3 at Age 19





#### **Early Years Attainment**









#### **Phonics Attainment**











### KS1 Reading, Writing and Maths Combined (RWM) Attainment











### **KS1 Reading Attainment**











#### **KS1 Writing Attainment**









### **KS1 Maths Attainment**











#### KS2 Reading, Writing and Maths Combined (RWM) Attainment











### **KS2 Reading Attainment**











#### **KS2 Writing Attainment**









#### **KS2 Maths Attainment**











### **Year 4 Multiplication Check**











#### **KS4 Average Attainment 8 Score**











#### **KS4 Average Progress 8 Score**











#### **Level 2 Attainment at Age 19**











### Level 2 Attainment with English and Maths at Age 19











### **Level 3 Attainment at Age 19**