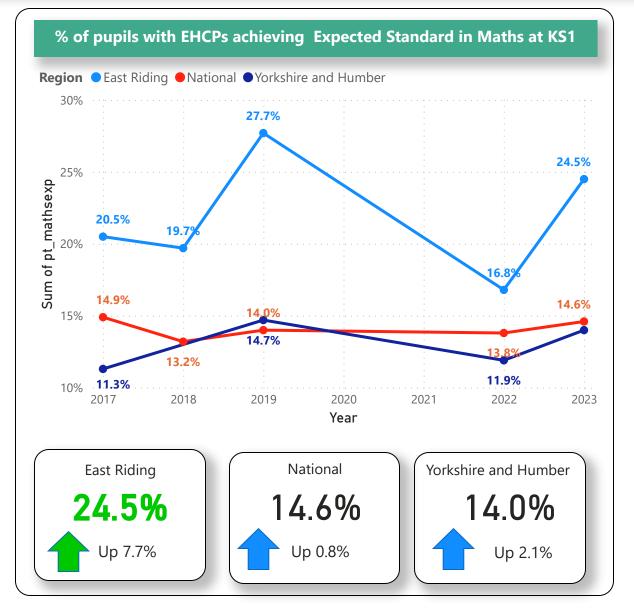

ge 1, Key Stage 2 and Key Stage 4 by SEN category.

Also included is Level 2 (5 GCSEs 9-4 or equivalent) and Level 3 (2 A levels or equivalent) Attainment at age 19.

Contents

### **Contents Page**

**Early Years Attainment** 

**Phonics** 

**KS1 RWM** 

**KS1** Reading

**KS1 Writing** 

**KS1 Writing** 

**KS2 RWM** 

**KS2** Reading

**KS2 Writing** 

**KS2 Maths** 

**Y4 Multiplication Check** 

**KS4 Attainment 8** 

**KS4 Progress 8** 

Level 2 at Age 19

Level 2 with English and Maths at Age 19

Level 3 at Age 19





#### **Early Years Attainment**









#### **Phonics Attainment**











### KS1 Reading, Writing and Maths Combined (RWM) Attainment











### **KS1 Reading Attainment**











#### **KS1 Writing Attainment**









### **KS1 Maths Attainment**











#### KS2 Reading, Writing and Maths Combined (RWM) Attainment











### **KS2 Reading Attainment**











#### **KS2 Writing Attainment**









#### **KS2 Maths Attainment**











### **Year 4 Multiplication Check**











#### **KS4 Average Attainment 8 Score**











#### **KS4 Average Progress 8 Score**











#### **Level 2 Attainment at Age 19**











### Level 2 Attainment with English and Maths at Age 19











### **Level 3 Attainment at Age 19**