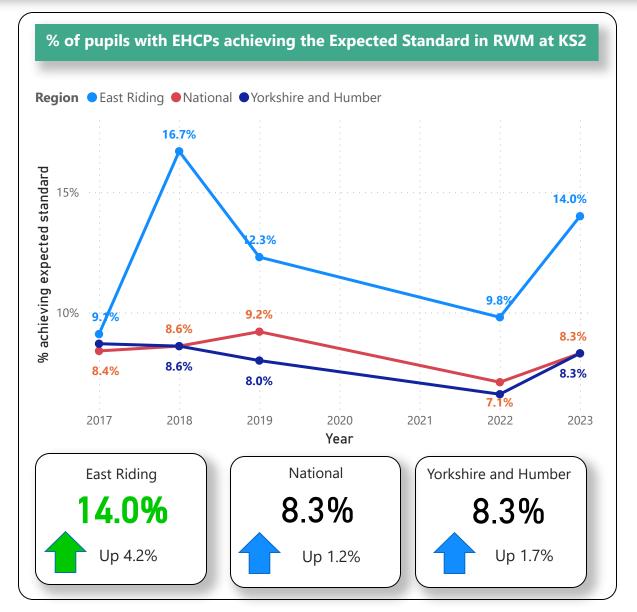

l 2 (5 GCSEs 9-4 or equivalent) and Level 3 (2 A levels or equivalent) Attainment at age 19.

Contents

### **Contents Page**

**Early Years Attainment** 

**Phonics** 

**KS1 RWM** 

**KS1** Reading

**KS1 Writing** 

**KS1 Writing** 

**KS2 RWM** 

**KS2** Reading

**KS2 Writing** 

**KS2 Maths** 

**Y4 Multiplication Check** 

**KS4 Attainment 8** 

**KS4 Progress 8** 

Level 2 at Age 19

Level 2 with English and Maths at Age 19

Level 3 at Age 19





#### **Early Years Attainment**









#### **Phonics Attainment**











### KS1 Reading, Writing and Maths Combined (RWM) Attainment











### **KS1 Reading Attainment**











#### **KS1 Writing Attainment**









### **KS1 Maths Attainment**











#### KS2 Reading, Writing and Maths Combined (RWM) Attainment











### **KS2 Reading Attainment**











#### **KS2 Writing Attainment**









#### **KS2 Maths Attainment**











### **Year 4 Multiplication Check**











#### **KS4 Average Attainment 8 Score**











#### **KS4 Average Progress 8 Score**











#### **Level 2 Attainment at Age 19**











### Level 2 Attainment with English and Maths at Age 19











### **Level 3 Attainment at Age 19**