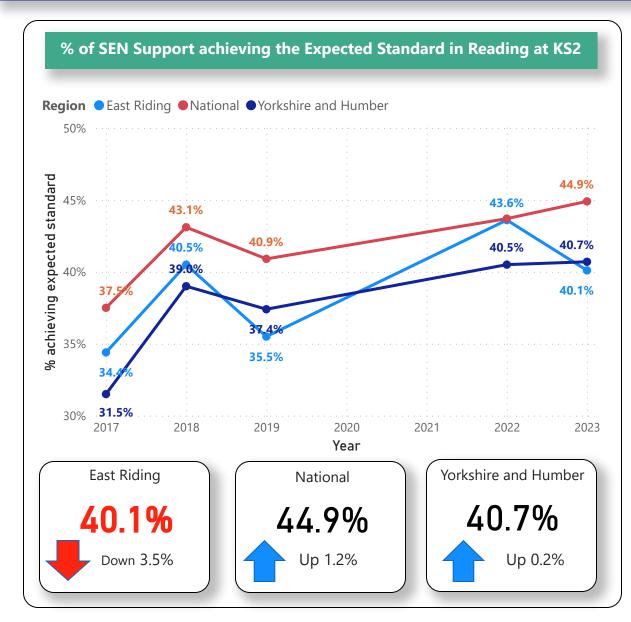

l 3 (2 A levels or equivalent) Attainment at age 19.

Contents

### **Contents Page**

**Early Years Attainment** 

**Phonics** 

**KS1 RWM** 

**KS1** Reading

**KS1 Writing** 

**KS1 Writing** 

**KS2 RWM** 

**KS2** Reading

**KS2 Writing** 

**KS2 Maths** 

**Y4 Multiplication Check** 

**KS4 Attainment 8** 

**KS4 Progress 8** 

Level 2 at Age 19

Level 2 with English and Maths at Age 19

Level 3 at Age 19





#### **Early Years Attainment**









#### **Phonics Attainment**











### KS1 Reading, Writing and Maths Combined (RWM) Attainment











### **KS1 Reading Attainment**











#### **KS1 Writing Attainment**









### **KS1 Maths Attainment**











#### KS2 Reading, Writing and Maths Combined (RWM) Attainment











### **KS2 Reading Attainment**











#### **KS2 Writing Attainment**









#### **KS2 Maths Attainment**











### **Year 4 Multiplication Check**











#### **KS4 Average Attainment 8 Score**











#### **KS4 Average Progress 8 Score**











#### **Level 2 Attainment at Age 19**











### Level 2 Attainment with English and Maths at Age 19











### **Level 3 Attainment at Age 19**