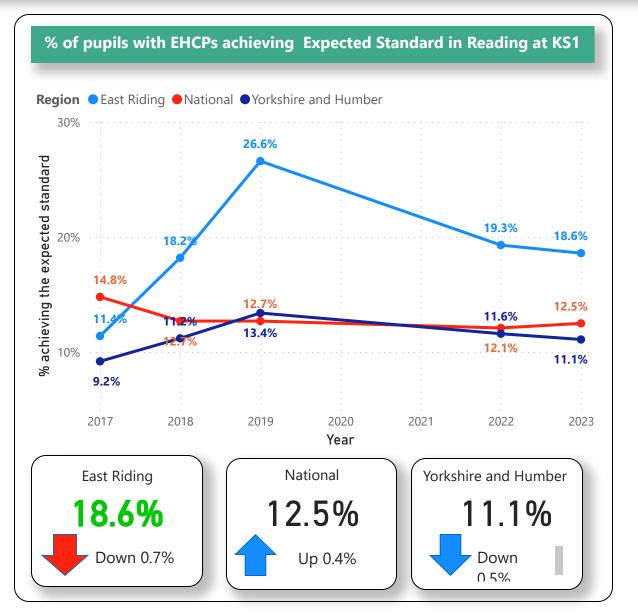

ublication provides data on attainment outcomes for Early Years, Phonics, Key Stage 1, Key Stage 2 and Key Stage 4 by SEN category.

Also included is Level 2 (5 GCSEs 9-4 or equivalent) and Level 3 (2 A levels or equivalent) Attainment at age 19.

Contents

### **Contents Page**

**Early Years Attainment** 

**Phonics** 

**KS1 RWM** 

**KS1** Reading

**KS1 Writing** 

**KS1 Writing** 

**KS2 RWM** 

**KS2** Reading

**KS2 Writing** 

**KS2 Maths** 

**Y4 Multiplication Check** 

**KS4 Attainment 8** 

**KS4 Progress 8** 

Level 2 at Age 19

Level 2 with English and Maths at Age 19

Level 3 at Age 19





#### **Early Years Attainment**









#### **Phonics Attainment**











### KS1 Reading, Writing and Maths Combined (RWM) Attainment











### **KS1 Reading Attainment**











#### **KS1 Writing Attainment**









### **KS1 Maths Attainment**











#### KS2 Reading, Writing and Maths Combined (RWM) Attainment











### **KS2 Reading Attainment**











#### **KS2 Writing Attainment**









#### **KS2 Maths Attainment**











### **Year 4 Multiplication Check**











#### **KS4 Average Attainment 8 Score**











#### **KS4 Average Progress 8 Score**











#### **Level 2 Attainment at Age 19**











### Level 2 Attainment with English and Maths at Age 19











### **Level 3 Attainment at Age 19**