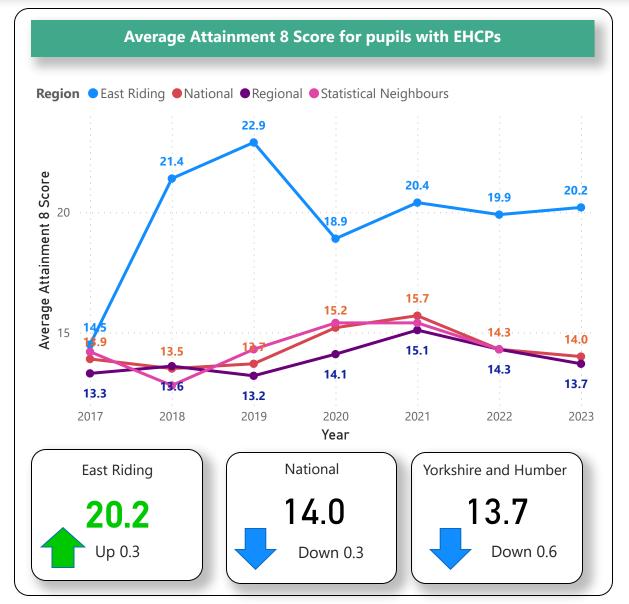

S1 Writing** 

**KS2 RWM** 

**KS2** Reading

**KS2 Writing** 

**KS2 Maths** 

**Y4 Multiplication Check** 

**KS4 Attainment 8** 

**KS4 Progress 8** 

Level 2 at Age 19

Level 2 with English and Maths at Age 19

Level 3 at Age 19





#### **Early Years Attainment**









#### **Phonics Attainment**











### KS1 Reading, Writing and Maths Combined (RWM) Attainment











### **KS1 Reading Attainment**











#### **KS1 Writing Attainment**









### **KS1 Maths Attainment**











#### KS2 Reading, Writing and Maths Combined (RWM) Attainment











### **KS2 Reading Attainment**











#### **KS2 Writing Attainment**









#### **KS2 Maths Attainment**











### **Year 4 Multiplication Check**











#### **KS4 Average Attainment 8 Score**











#### **KS4 Average Progress 8 Score**











#### **Level 2 Attainment at Age 19**











### Level 2 Attainment with English and Maths at Age 19











### **Level 3 Attainment at Age 19**