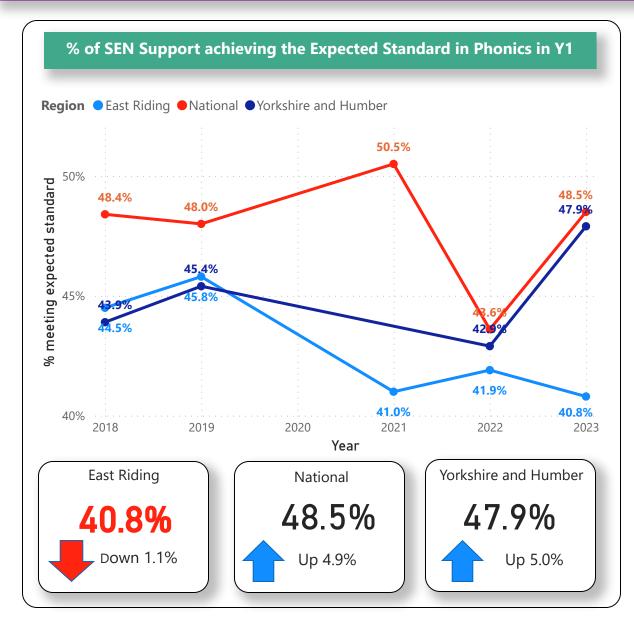

# **Outcomes for Pupils with SEND**

## 2023

This publication provides data on attainment outcomes for Early Years, Phonics, Key Stage 1, Key Stage 2 and Key Stage 4 by SEN category.

Also included is Level 2 (5 GCSEs 9-4 or equivalent) and Level 3 (2 A levels or equivalent) Attainment at age 19.

Contents

### **Contents Page**

**Early Years Attainment** 

**Phonics** 

**KS1 RWM** 

**KS1** Reading

**KS1 Writing** 

**KS1 Writing** 

**KS2 RWM** 

**KS2** Reading

**KS2 Writing** 

**KS2 Maths** 

**Y4 Multiplication Check** 

**KS4 Attainment 8** 

**KS4 Progress 8** 

Level 2 at Age 19

Level 2 with English and Maths at Age 19

Level 3 at Age 19





#### **Early Years Attainment**









#### **Phonics Attainment**











### KS1 Reading, Writing and Maths Combined (RWM) Attainment











### **KS1 Reading Attainment**











#### **KS1 Writing Attainment**









### **KS1 Maths Attainment**











#### KS2 Reading, Writing and Maths Combined (RWM) Attainment











### **KS2 Reading Attainment**











#### **KS2 Writing Attainment**









#### **KS2 Maths Attainment**











### **Year 4 Multiplication Check**











#### **KS4 Average Attainment 8 Score**











#### **KS4 Average Progress 8 Score**











#### **Level 2 Attainment at Age 19**











### Level 2 Attainment with English and Maths at Age 19











### **Level 3 Attainment at Age 19**