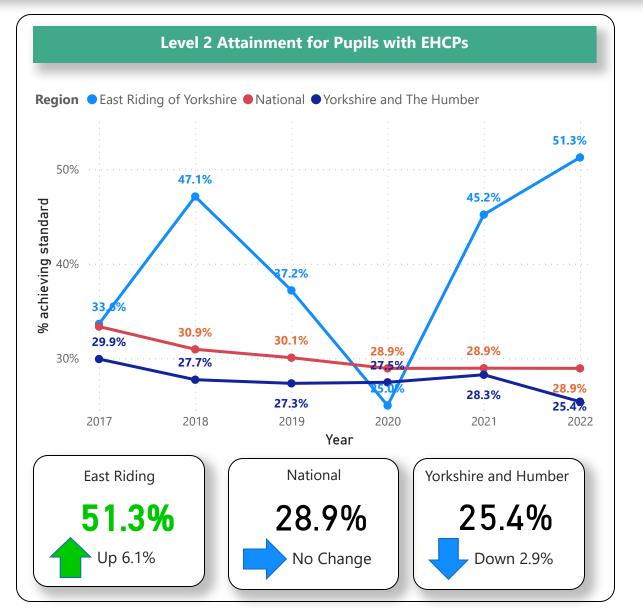

n Check** 

**KS4 Attainment 8** 

**KS4 Progress 8** 

Level 2 at Age 19

Level 2 with English and Maths at Age 19

Level 3 at Age 19





#### **Early Years Attainment**









#### **Phonics Attainment**











### KS1 Reading, Writing and Maths Combined (RWM) Attainment











### **KS1 Reading Attainment**











#### **KS1 Writing Attainment**









### **KS1 Maths Attainment**











#### KS2 Reading, Writing and Maths Combined (RWM) Attainment











### **KS2 Reading Attainment**











#### **KS2 Writing Attainment**









#### **KS2 Maths Attainment**











### **Year 4 Multiplication Check**











#### **KS4 Average Attainment 8 Score**











#### **KS4 Average Progress 8 Score**











#### **Level 2 Attainment at Age 19**











### Level 2 Attainment with English and Maths at Age 19











### **Level 3 Attainment at Age 19**