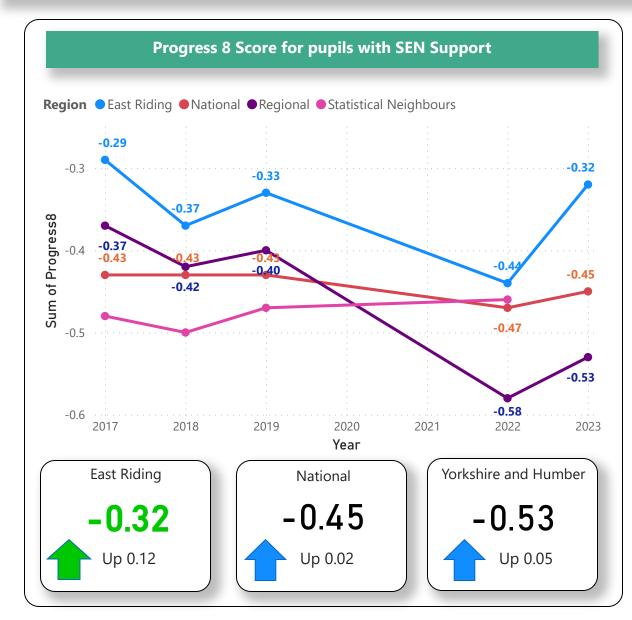

*KS2 Writing** 

**KS2 Maths** 

**Y4 Multiplication Check** 

**KS4 Attainment 8** 

**KS4 Progress 8** 

Level 2 at Age 19

Level 2 with English and Maths at Age 19

Level 3 at Age 19





#### **Early Years Attainment**









#### **Phonics Attainment**











### KS1 Reading, Writing and Maths Combined (RWM) Attainment











### **KS1 Reading Attainment**











#### **KS1 Writing Attainment**









### **KS1 Maths Attainment**











#### KS2 Reading, Writing and Maths Combined (RWM) Attainment











### **KS2 Reading Attainment**











#### **KS2 Writing Attainment**









#### **KS2 Maths Attainment**











### **Year 4 Multiplication Check**











#### **KS4 Average Attainment 8 Score**











#### **KS4 Average Progress 8 Score**











#### **Level 2 Attainment at Age 19**











### Level 2 Attainment with English and Maths at Age 19











### **Level 3 Attainment at Age 19**