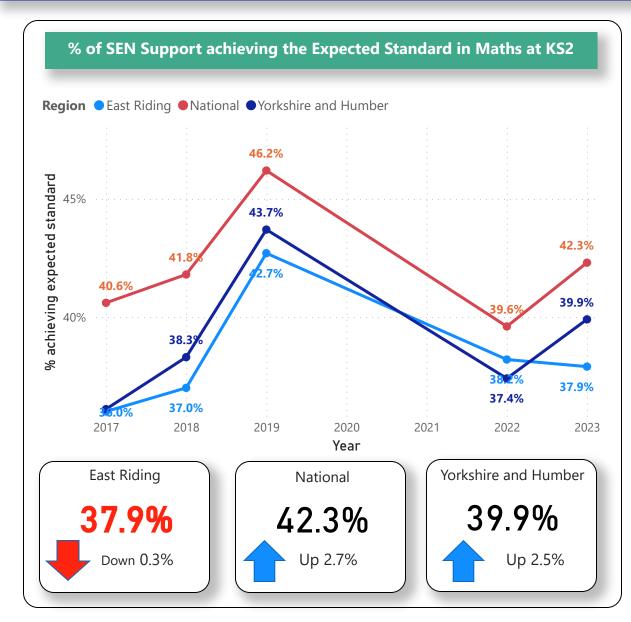

e**

**Early Years Attainment** 

**Phonics** 

**KS1 RWM** 

**KS1** Reading

**KS1 Writing** 

**KS1 Writing** 

**KS2 RWM** 

**KS2** Reading

**KS2 Writing** 

**KS2 Maths** 

**Y4 Multiplication Check** 

**KS4 Attainment 8** 

**KS4 Progress 8** 

Level 2 at Age 19

Level 2 with English and Maths at Age 19

Level 3 at Age 19





#### **Early Years Attainment**









#### **Phonics Attainment**











### KS1 Reading, Writing and Maths Combined (RWM) Attainment











### **KS1 Reading Attainment**











#### **KS1 Writing Attainment**









### **KS1 Maths Attainment**











#### KS2 Reading, Writing and Maths Combined (RWM) Attainment











### **KS2 Reading Attainment**











#### **KS2 Writing Attainment**









#### **KS2 Maths Attainment**











### **Year 4 Multiplication Check**











#### **KS4 Average Attainment 8 Score**











#### **KS4 Average Progress 8 Score**











#### **Level 2 Attainment at Age 19**











### Level 2 Attainment with English and Maths at Age 19











### **Level 3 Attainment at Age 19**