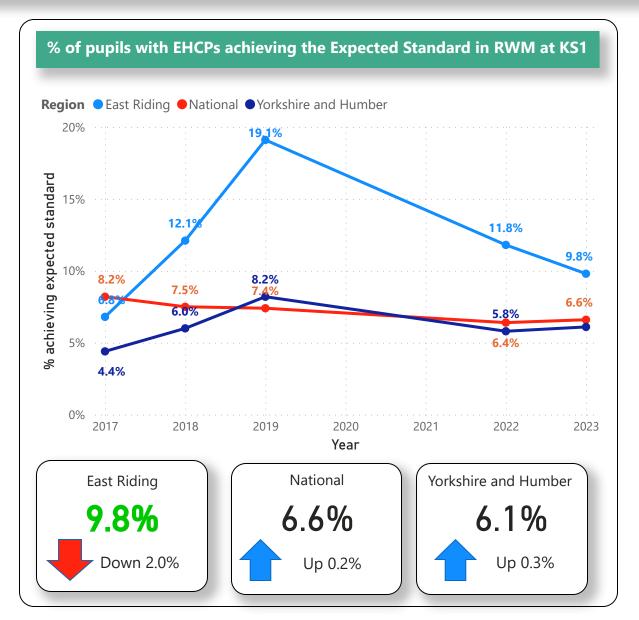

es for Pupils with SEND**

## 2023

This publication provides data on attainment outcomes for Early Years, Phonics, Key Stage 1, Key Stage 2 and Key Stage 4 by SEN category.

Also included is Level 2 (5 GCSEs 9-4 or equivalent) and Level 3 (2 A levels or equivalent) Attainment at age 19.

Contents

### **Contents Page**

**Early Years Attainment** 

**Phonics** 

**KS1 RWM** 

**KS1** Reading

**KS1 Writing** 

**KS1 Writing** 

**KS2 RWM** 

**KS2** Reading

**KS2 Writing** 

**KS2 Maths** 

**Y4 Multiplication Check** 

**KS4 Attainment 8** 

**KS4 Progress 8** 

Level 2 at Age 19

Level 2 with English and Maths at Age 19

Level 3 at Age 19





#### **Early Years Attainment**









#### **Phonics Attainment**











### KS1 Reading, Writing and Maths Combined (RWM) Attainment











### **KS1 Reading Attainment**











#### **KS1 Writing Attainment**









### **KS1 Maths Attainment**











#### KS2 Reading, Writing and Maths Combined (RWM) Attainment











### **KS2 Reading Attainment**











#### **KS2 Writing Attainment**









#### **KS2 Maths Attainment**











### **Year 4 Multiplication Check**











#### **KS4 Average Attainment 8 Score**











#### **KS4 Average Progress 8 Score**











#### **Level 2 Attainment at Age 19**











### Level 2 Attainment with English and Maths at Age 19











### **Level 3 Attainment at Age 19**