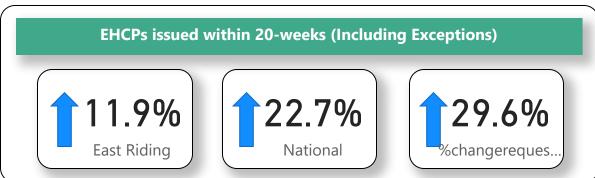

# **Assessment Activity**

**Initial Requests** 

Timeliness of assessments

**Discontinued Plans** 

Data on personal budgets was provided by 142 out of 152 local authorities, caution should be taken when comparing to previous years given the change to the data collection.

# **Assessment Activity: Calendar Year 2022**

### **Assessment Activity: Calendar Year 2022**