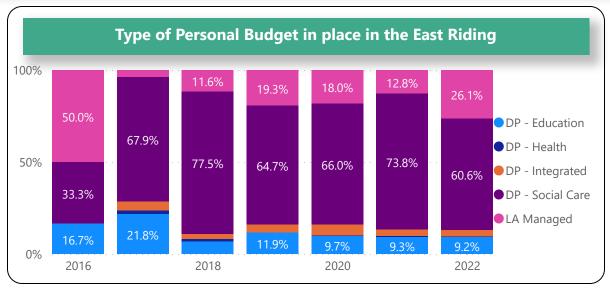

#### **EHC Plans Maintained**

Age, Gender and Total of EHCPs Maintained

**Ethnicity of EHCPs Maintained** 

Placements of EHCPs Maintained

Personal Budgets

# **Assessment Activity**

**Initial Requests** 

Timeliness of assessments

**Discontinued Plans** 

Data on personal budgets was provided by 142 out of 152 local authorities, caution should be taken when comparing to previous years given the change to the data collection.