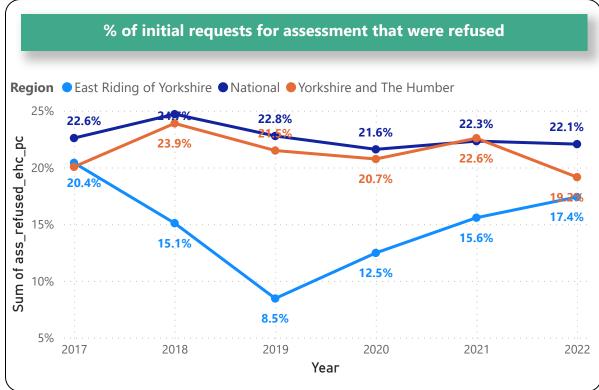

# **Assessment Activity**

**Initial Requests** 

Timeliness of assessments

**Discontinued Plans** 

Data on personal budgets was provided by 142 out of 152 local authorities, caution should be taken when comparing to previous years given the change to the data collection.

# **Assessment Activity: Calendar Year 2022**

### **Assessment Activity: Calendar Year 2022**