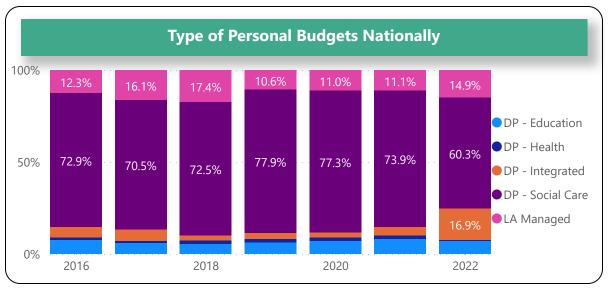

#### **EHC Plans Maintained**

Age, Gender and Total of EHCPs Maintained

**Ethnicity of EHCPs Maintained** 

Placements of EHCPs Maintained

Personal Budgets

# **Assessment Activity**

**Initial Requests** 

Timeliness of assessments

**Discontinued Plans** 

Data on personal budgets was provided by 142 out of 152 local authorities, caution should be taken when comparing to previous years given the change to the data collection.