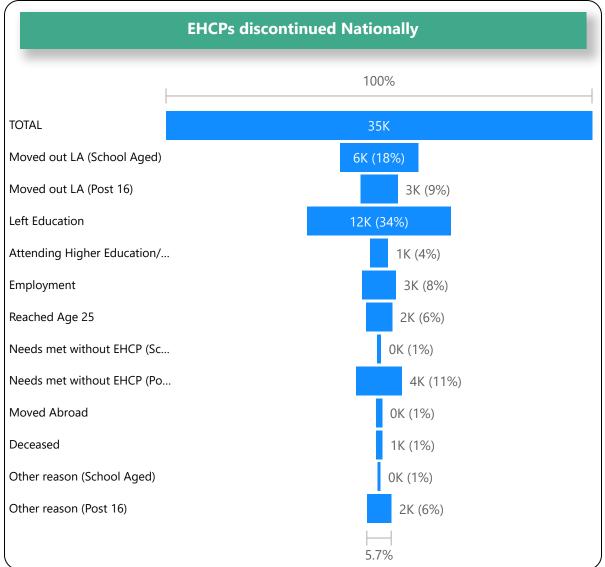

# **Assessment Activity**

**Initial Requests** 

Timeliness of assessments

**Discontinued Plans** 

Data on personal budgets was provided by 142 out of 152 local authorities, caution should be taken when comparing to previous years given the change to the data collection.