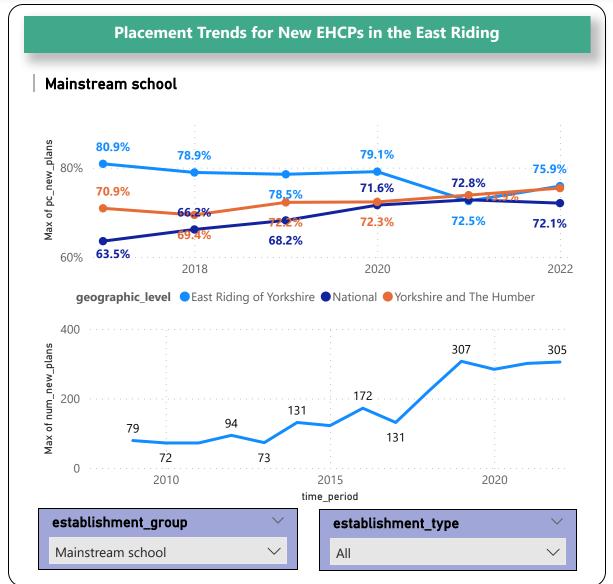

#### **New EHCPs Issued**

Age and Total of New EHCPs Issued

Placements of New EHCPs Issued

#### **New EHCPs Issued: Calendar Year 2022**