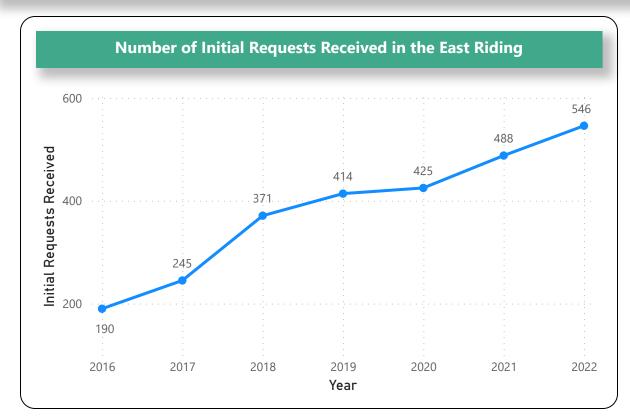

# **Assessment Activity**

**Initial Requests** 

Timeliness of assessments

**Discontinued Plans** 

Data on personal budgets was provided by 142 out of 152 local authorities, caution should be taken when comparing to previous years given the change to the data collection.

# **Assessment Activity: Calendar Year 2022**

### **Assessment Activity: Calendar Year 2022**