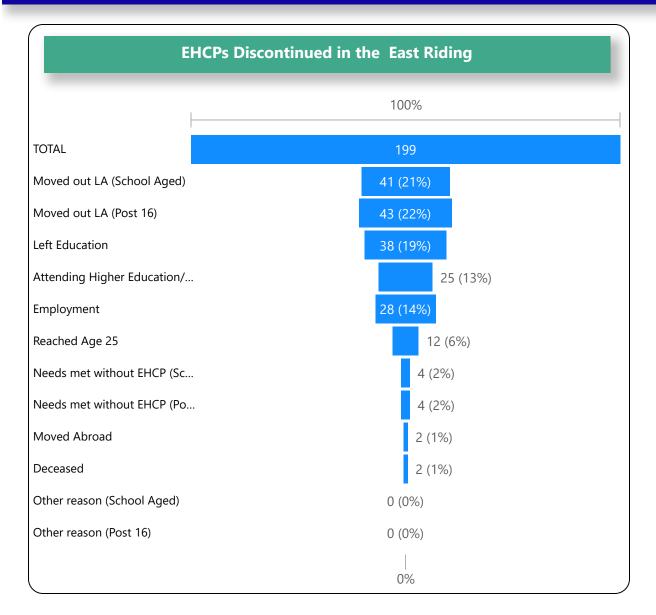

# **Assessment Activity**

**Initial Requests** 

Timeliness of assessments

**Discontinued Plans** 

Data on personal budgets was provided by 142 out of 152 local authorities, caution should be taken when comparing to previous years given the change to the data collection.