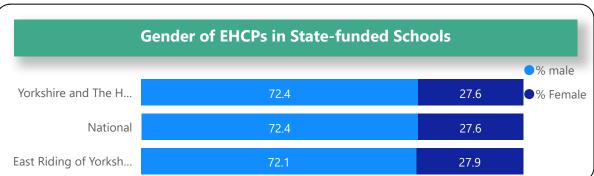

June 2023

This publication is derived from information on the school census (state-funded schools) return reported to the DfE in January of each year. Data relates to pupils attending East Riding Schools.

The publication includes breakdowns by type of SEN provision, type of need, age, gender, ethnicity, English as a first language and free school meal eligibility.

Contents

## **Contents Page**

**EHC Plans** 

No. and % of all EHCPs

**EHC Plans by School Type** 

**EHC Plans by Primary Need** 

**EHC Plans by Age** 

**SEN Support** 

No. and % of SEN Support

**SEN Support by School Type** 

**SEN Support by Primary Need** 

**SEN Support by Age** 

**Characteristics of Pupils by SEN Status** 

**Free School Meals and English as First Language** 

**Ethnicity of Pupils** 































































































































## **Characteristics of Pupils**











## **Characteristics of Pupils**

| % of East Riding Pupils with SEN by Ethnicity Group |
|-----------------------------------------------------|
|-----------------------------------------------------|

| SEN Status  |        | White<br>Irish |        | Traveller | Other White<br>Background |        |        |        |        | Other Asian<br>Background |        |        | Other Black<br>Background | White  | White<br>and Black | Mixed -<br>White and<br>Black<br>Caribbean | Other<br>Mixed<br>Background | Any<br>other<br>Ethnic<br>Group |
|-------------|--------|----------------|--------|-----------|---------------------------|------