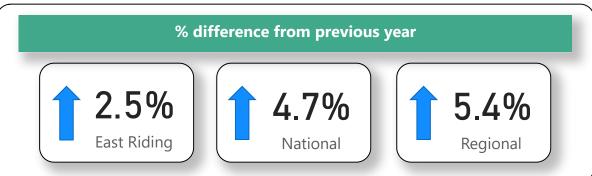

the school census (state-funded schools) return reported to the DfE in January of each year. Data relates to pupils attending East Riding Schools.

The publication includes breakdowns by type of SEN provision, type of need, age, gender, ethnicity, English as a first language and free school meal eligibility.

Contents

## **Contents Page**

**EHC Plans** 

No. and % of all EHCPs

**EHC Plans by School Type** 

**EHC Plans by Primary Need** 

**EHC Plans by Age** 

**SEN Support** 

No. and % of SEN Support

**SEN Support by School Type** 

**SEN Support by Primary Need** 

**SEN Support by Age** 

**Characteristics of Pupils by SEN Status** 

**Free School Meals and English as First Language** 

**Ethnicity of Pupils** 































































































































## **Characteristics of Pupils**











## **Characteristics of Pupils**

| % of East Riding Pupils with SEN by Ethnicity Group |
|-----------------------------------------------------|
|-----------------------------------------------------|

| SEN Status  |        | White<br>Irish |        | Traveller | Other White<br>Background |        |        |        |        | Other Asian<br>Background |        |        | Other Black<br>Background | White  | White<br>and Black | Mixed -<br>White and<br>Black<br>Caribbean | Other<br>Mixed<br>Background | Any<br>other<br>Ethnic<br>Group |
|-------------|--------|----------------|--------|-----------|---------------------------|--------|--------|--------|--------|---------------------------|