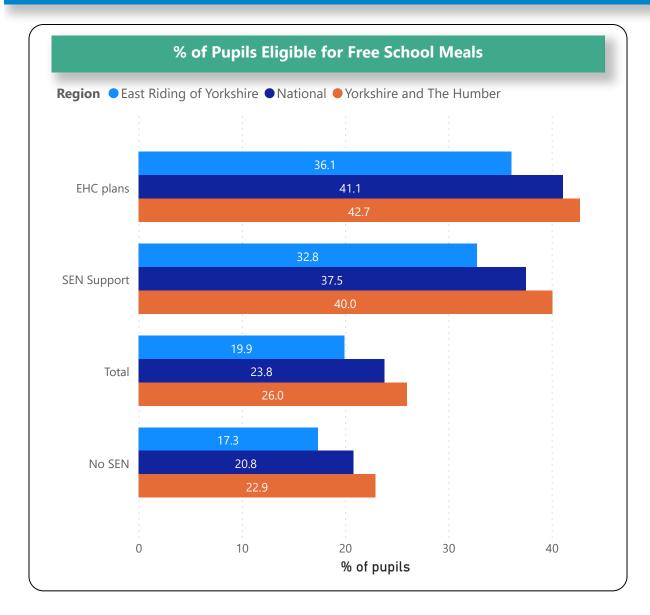

. Data relates to pupils attending East Riding Schools.

The publication includes breakdowns by type of SEN provision, type of need, age, gender, ethnicity, English as a first language and free school meal eligibility.

Contents

## **Contents Page**

**EHC Plans** 

No. and % of all EHCPs

**EHC Plans by School Type** 

**EHC Plans by Primary Need** 

**EHC Plans by Age** 

**SEN Support** 

No. and % of SEN Support

**SEN Support by School Type** 

**SEN Support by Primary Need** 

**SEN Support by Age** 

**Characteristics of Pupils by SEN Status** 

**Free School Meals and English as First Language** 

**Ethnicity of Pupils** 































































































































## **Characteristics of Pupils**











## **Characteristics of Pupils**

| % of East Riding Pupils with SEN by Ethnicity Group |
|-----------------------------------------------------|
|-----------------------------------------------------|

| SEN Status  |        | White<br>Irish |        | Traveller | Other White<br>Background |        |        |        |        | Other Asian<br>Background |        |        | Other Black<br>Background | White  | White<br>and Black | Mixed -<br>White and<br>Black<br>Caribbean | Other<br>Mixed<br>Background | Any<br>other<br>Ethnic<br>Group |
|-------------|--------|----------------|--------|-----------|---------------------------|--------|--------|--------|--------|---------------------------|--------|--------|---------------------------|--------|--------------------|----------------