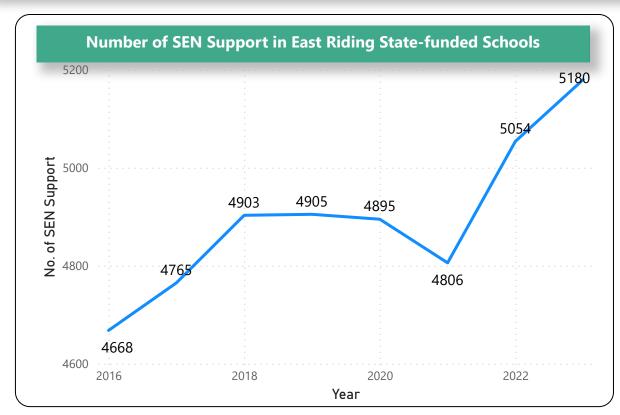

n on the school census (state-funded schools) return reported to the DfE in January of each year. Data relates to pupils attending East Riding Schools.

The publication includes breakdowns by type of SEN provision, type of need, age, gender, ethnicity, English as a first language and free school meal eligibility.

Contents

## **Contents Page**

**EHC Plans** 

No. and % of all EHCPs

**EHC Plans by School Type** 

**EHC Plans by Primary Need** 

**EHC Plans by Age** 

**SEN Support** 

No. and % of SEN Support

**SEN Support by School Type** 

**SEN Support by Primary Need** 

**SEN Support by Age** 

**Characteristics of Pupils by SEN Status** 

**Free School Meals and English as First Language** 

**Ethnicity of Pupils** 































































































































## **Characteristics of Pupils**











## **Characteristics of Pupils**

| % of East Riding Pupils with SEN by Ethnicity Group |
|-----------------------------------------------------|
|-----------------------------------------------------|

| SEN Status  |        | White<br>Irish |        | Traveller | Other White<br>Background |        |        |        |        | Other Asian<br>Background |        |        | Other Black<br>Background | White  | White<br>and Black | Mixed -<br>White and<br>Black<br>Caribbean | Other<br>Mixed<br>Background | Any<br>other<br>Ethnic<br>Group |
|-------------|--------|----------------|--------|-----------|---------------------------|--------|--------|--------|--------|------------------------