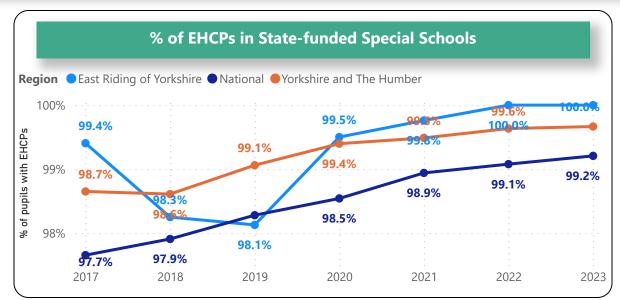

ication is derived from information on the school census (state-funded schools) return reported to the DfE in January of each year. Data relates to pupils attending East Riding Schools.

The publication includes breakdowns by type of SEN provision, type of need, age, gender, ethnicity, English as a first language and free school meal eligibility.

Contents

## **Contents Page**

**EHC Plans** 

No. and % of all EHCPs

**EHC Plans by School Type** 

**EHC Plans by Primary Need** 

**EHC Plans by Age** 

**SEN Support** 

No. and % of SEN Support

**SEN Support by School Type** 

**SEN Support by Primary Need** 

**SEN Support by Age** 

**Characteristics of Pupils by SEN Status** 

**Free School Meals and English as First Language** 

**Ethnicity of Pupils** 































































































































## **Characteristics of Pupils**











## **Characteristics of Pupils**

| % of East Riding Pupils with SEN by Ethnicity Group |
|-----------------------------------------------------|
|-----------------------------------------------------|

| SEN Status  |        | White<br>Irish |        | Traveller | Other White<br>Background |        |        |        |        | Other Asian<br>Background |        |        | Other Black<br>Background | White  | White<br>and Black | Mixed -<br>White and<br>Black<br>Caribbean | Other<br>Mixed<br>Background | Any<br>other<br>Ethnic<br>Group |
|-------------|--------|----------------|--------|-----------|---------------------------|--------|--------|--------