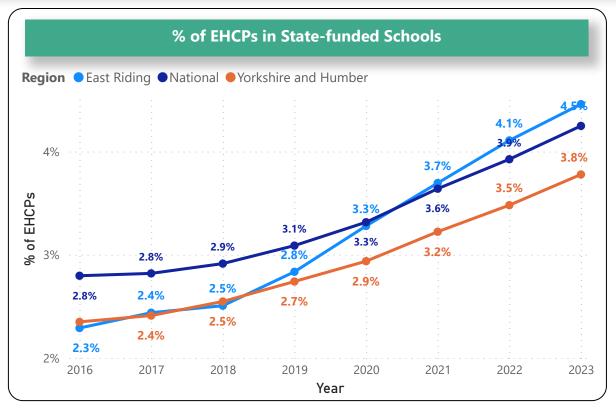

# June 2023

This publication is derived from information on the school census (state-funded schools) return reported to the DfE in January of each year. Data relates to pupils attending East Riding Schools.

The publication includes breakdowns by type of SEN provision, type of need, age, gender, ethnicity, English as a first language and free school meal eligibility.

Contents

## **Contents Page**

**EHC Plans** 

No. and % of all EHCPs

**EHC Plans by School Type** 

**EHC Plans by Primary Need** 

**EHC Plans by Age** 

**SEN Support** 

No. and % of SEN Support

**SEN Support by School Type** 

**SEN Support by Primary Need** 

**SEN Support by Age** 

**Characteristics of Pupils by SEN Status** 

**Free School Meals and English as First Language** 

**Ethnicity of Pupils** 































































































































## **Characteristics of Pupils**











## **Characteristics of Pupils**

| % of East Riding Pupils with SEN by Ethnicity Group |
|-----------------------------------------------------|
|-----------------------------------------------------|

| SEN Status  |        | White<br>Irish |        | Traveller | Other White<br>Background |        |        |        |        | Other Asian<br>Background |        |        | Other Black<br>Background | White  | White<br>and Black | Mixed -<br>White and<br>Black<br>Caribbean | Other<br>Mixed<br>Background | Any<br>other<br>Ethnic<br>Group |
|-------------|--------|----------------|--------|-----------|---------------------------|--