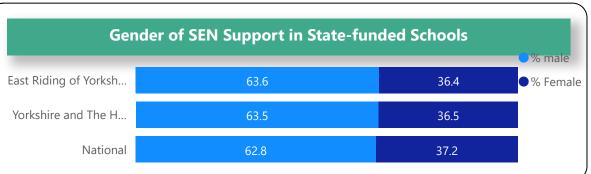

he school census (state-funded schools) return reported to the DfE in January of each year. Data relates to pupils attending East Riding Schools.

The publication includes breakdowns by type of SEN provision, type of need, age, gender, ethnicity, English as a first language and free school meal eligibility.

Contents

## **Contents Page**

**EHC Plans** 

No. and % of all EHCPs

**EHC Plans by School Type** 

**EHC Plans by Primary Need** 

**EHC Plans by Age** 

**SEN Support** 

No. and % of SEN Support

**SEN Support by School Type** 

**SEN Support by Primary Need** 

**SEN Support by Age** 

**Characteristics of Pupils by SEN Status** 

**Free School Meals and English as First Language** 

**Ethnicity of Pupils** 































































































































## **Characteristics of Pupils**











## **Characteristics of Pupils**

| % of East Riding Pupils with SEN by Ethnicity Group |
|-----------------------------------------------------|
|-----------------------------------------------------|

| SEN Status  |        | White<br>Irish |        | Traveller | Other White<br>Background |        |        |        |        | Other Asian<br>Background |        |        | Other Black<br>Background | White  | White<br>and Black | Mixed -<br>White and<br>Black<br>Caribbean | Other<br>Mixed<br>Background | Any<br>other<br>Ethnic<br>Group |
|-------------|--------|----------------|--------|-----------|---------------------------|--------|--------|--------|--------|---------------------------|--