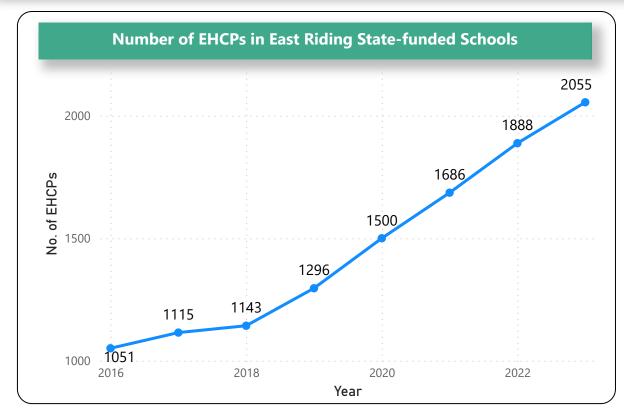

**

# June 2023

This publication is derived from information on the school census (state-funded schools) return reported to the DfE in January of each year. Data relates to pupils attending East Riding Schools.

The publication includes breakdowns by type of SEN provision, type of need, age, gender, ethnicity, English as a first language and free school meal eligibility.

Contents

## **Contents Page**

**EHC Plans** 

No. and % of all EHCPs

**EHC Plans by School Type** 

**EHC Plans by Primary Need** 

**EHC Plans by Age** 

**SEN Support** 

No. and % of SEN Support

**SEN Support by School Type** 

**SEN Support by Primary Need** 

**SEN Support by Age** 

**Characteristics of Pupils by SEN Status** 

**Free School Meals and English as First Language** 

**Ethnicity of Pupils** 































































































































## **Characteristics of Pupils**











## **Characteristics of Pupils**

| % of East Riding Pupils with SEN by Ethnicity Group |
|-----------------------------------------------------|
|-----------------------------------------------------|

| SEN Status  |        | White<br>Irish |        | Traveller | Other White<br>Background |        |        |        |        | Other Asian<br>Background |        |        | Other Black<br>Background | White  | White<br>and Black | Mixed -<br>White and<br>Black<br>Caribbean | Other<br>Mixed<br>Background | Any<br>other<br>Ethnic<br>Group |
|-------------|--------|----------------|--------|-----------|---------------------------|