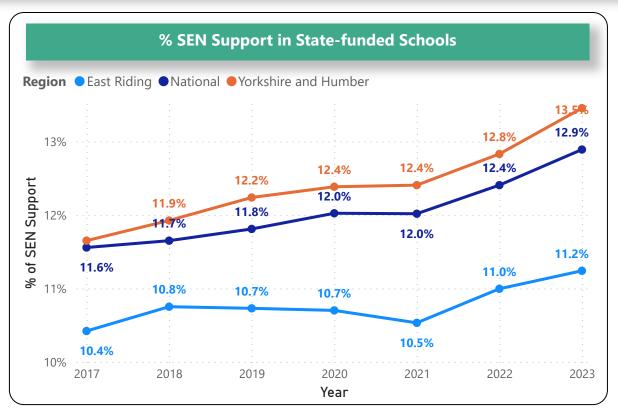

on the school census (state-funded schools) return reported to the DfE in January of each year. Data relates to pupils attending East Riding Schools.

The publication includes breakdowns by type of SEN provision, type of need, age, gender, ethnicity, English as a first language and free school meal eligibility.

Contents

## **Contents Page**

**EHC Plans** 

No. and % of all EHCPs

**EHC Plans by School Type** 

**EHC Plans by Primary Need** 

**EHC Plans by Age** 

**SEN Support** 

No. and % of SEN Support

**SEN Support by School Type** 

**SEN Support by Primary Need** 

**SEN Support by Age** 

**Characteristics of Pupils by SEN Status** 

**Free School Meals and English as First Language** 

**Ethnicity of Pupils** 































































































































## **Characteristics of Pupils**











## **Characteristics of Pupils**

| % of East Riding Pupils with SEN by Ethnicity Group |
|-----------------------------------------------------|
|-----------------------------------------------------|

| SEN Status  |        | White<br>Irish |        | Traveller | Other White<br>Background |        |        |        |        | Other Asian<br>Background |        |        | Other Black<br>Background | White  | White<br>and Black | Mixed -<br>White and<br>Black<br>Caribbean | Other<br>Mixed<br>Background | Any<br>other<br>Ethnic<br>Group |
|-------------|--------|----------------|--------|-----------|---------------------------|--------|--------|--------|--------|--------------------------