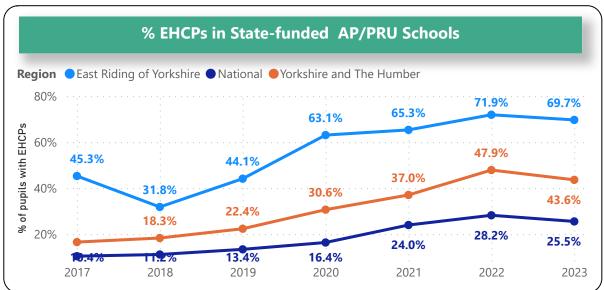

ion is derived from information on the school census (state-funded schools) return reported to the DfE in January of each year. Data relates to pupils attending East Riding Schools.

The publication includes breakdowns by type of SEN provision, type of need, age, gender, ethnicity, English as a first language and free school meal eligibility.

Contents

## **Contents Page**

**EHC Plans** 

No. and % of all EHCPs

**EHC Plans by School Type** 

**EHC Plans by Primary Need** 

**EHC Plans by Age** 

**SEN Support** 

No. and % of SEN Support

**SEN Support by School Type** 

**SEN Support by Primary Need** 

**SEN Support by Age** 

**Characteristics of Pupils by SEN Status** 

**Free School Meals and English as First Language** 

**Ethnicity of Pupils** 































































































































## **Characteristics of Pupils**











## **Characteristics of Pupils**

| % of East Riding Pupils with SEN by Ethnicity Group |
|-----------------------------------------------------|
|-----------------------------------------------------|

| SEN Status  |        | White<br>Irish |        | Traveller | Other White<br>Background |        |        |        |        | Other Asian<br>Background |        |        | Other Black<br>Background | White  | White<br>and Black | Mixed -<br>White and<br>Black<br>Caribbean | Other<br>Mixed<br>Background | Any<br>other<br>Ethnic<br>Group |
|-------------|--------|----------------|--------|-----------|---------------------------|--------|--------|--------|---