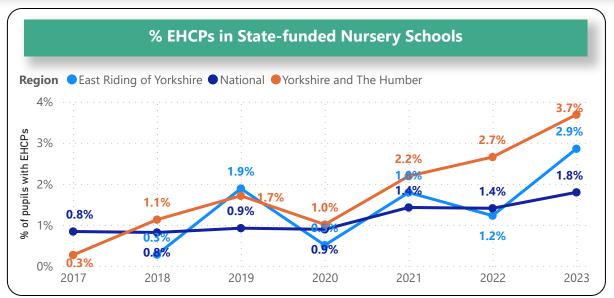

ation is derived from information on the school census (state-funded schools) return reported to the DfE in January of each year. Data relates to pupils attending East Riding Schools.

The publication includes breakdowns by type of SEN provision, type of need, age, gender, ethnicity, English as a first language and free school meal eligibility.

Contents

## **Contents Page**

**EHC Plans** 

No. and % of all EHCPs

**EHC Plans by School Type** 

**EHC Plans by Primary Need** 

**EHC Plans by Age** 

**SEN Support** 

No. and % of SEN Support

**SEN Support by School Type** 

**SEN Support by Primary Need** 

**SEN Support by Age** 

**Characteristics of Pupils by SEN Status** 

**Free School Meals and English as First Language** 

**Ethnicity of Pupils** 































































































































## **Characteristics of Pupils**











## **Characteristics of Pupils**

| % of East Riding Pupils with SEN by Ethnicity Group |
|-----------------------------------------------------|
|-----------------------------------------------------|

| SEN Status  |        | White<br>Irish |        | Traveller | Other White<br>Background |        |        |        |        | Other Asian<br>Background |        |        | Other Black<br>Background | White  | White<br>and Black | Mixed -<br>White and<br>Black<br>Caribbean | Other<br>Mixed<br>Background | Any<br>other<br>Ethnic<br>Group |
|-------------|--------|----------------|--------|-----------|---------------------------|--------|--------|--------|-