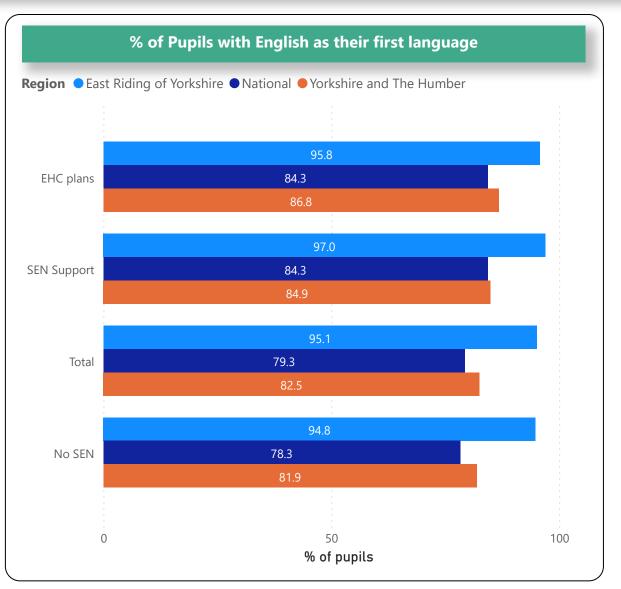

Data relates to pupils attending East Riding Schools.

The publication includes breakdowns by type of SEN provision, type of need, age, gender, ethnicity, English as a first language and free school meal eligibility.

Contents

## **Contents Page**

**EHC Plans** 

No. and % of all EHCPs

**EHC Plans by School Type** 

**EHC Plans by Primary Need** 

**EHC Plans by Age** 

**SEN Support** 

No. and % of SEN Support

**SEN Support by School Type** 

**SEN Support by Primary Need** 

**SEN Support by Age** 

**Characteristics of Pupils by SEN Status** 

**Free School Meals and English as First Language** 

**Ethnicity of Pupils** 































































































































## **Characteristics of Pupils**











## **Characteristics of Pupils**

| % of East Riding Pupils with SEN by Ethnicity Group |
|-----------------------------------------------------|
|-----------------------------------------------------|

| SEN Status  |        | White<br>Irish |        | Traveller | Other White<br>Background |        |        |        |        | Other Asian<br>Background |        |        | Other Black<br>Background | White  | White<br>and Black | Mixed -<br>White and<br>Black<br>Caribbean | Other<br>Mixed<br>Background | Any<br>other<br>Ethnic<br>Group |
|-------------|--------|----------------|--------|-----------|---------------------------|--------|--------|--------|--------|---------------------------|--------|--------|---------------------------|--------|--------------------|------------------