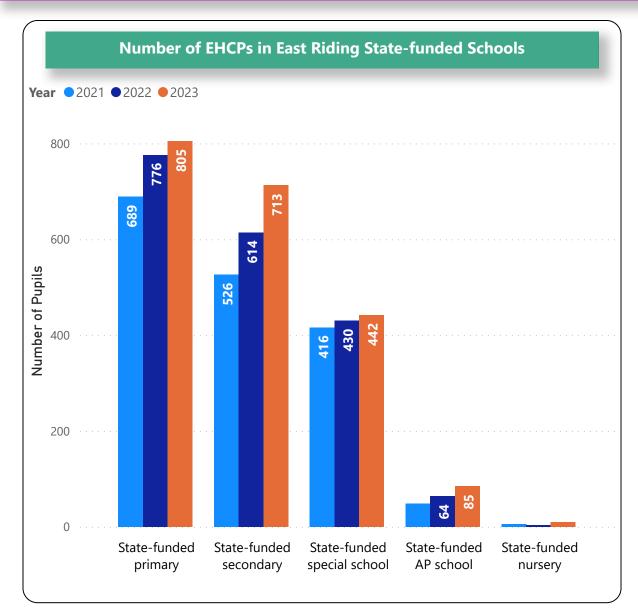

3

This publication is derived from information on the school census (state-funded schools) return reported to the DfE in January of each year. Data relates to pupils attending East Riding Schools.

The publication includes breakdowns by type of SEN provision, type of need, age, gender, ethnicity, English as a first language and free school meal eligibility.

Contents

## **Contents Page**

**EHC Plans** 

No. and % of all EHCPs

**EHC Plans by School Type** 

**EHC Plans by Primary Need** 

**EHC Plans by Age** 

**SEN Support** 

No. and % of SEN Support

**SEN Support by School Type** 

**SEN Support by Primary Need** 

**SEN Support by Age** 

**Characteristics of Pupils by SEN Status** 

**Free School Meals and English as First Language** 

**Ethnicity of Pupils** 































































































































## **Characteristics of Pupils**











## **Characteristics of Pupils**

| % of East Riding Pupils with SEN by Ethnicity Group |
|-----------------------------------------------------|
|-----------------------------------------------------|

| SEN Status  |        | White<br>Irish |        | Traveller | Other White<br>Background |        |        |        |        | Other Asian<br>Background |        |        | Other Black<br>Background | White  | White<br>and Black | Mixed -<br>White and<br>Black<br>Caribbean | Other<br>Mixed<br>Background | Any<br>other<br>Ethnic<br>Group |
|-------------|--------|----------------|--------|-----------|---------------------------|--------|-----