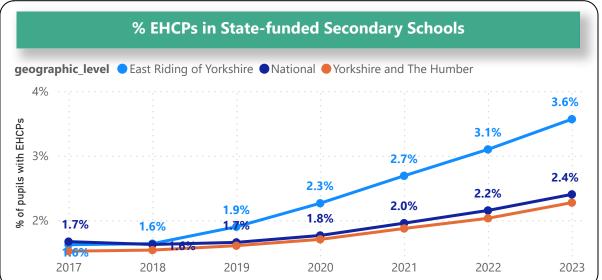

his publication is derived from information on the school census (state-funded schools) return reported to the DfE in January of each year. Data relates to pupils attending East Riding Schools.

The publication includes breakdowns by type of SEN provision, type of need, age, gender, ethnicity, English as a first language and free school meal eligibility.

Contents

## **Contents Page**

**EHC Plans** 

No. and % of all EHCPs

**EHC Plans by School Type** 

**EHC Plans by Primary Need** 

**EHC Plans by Age** 

**SEN Support** 

No. and % of SEN Support

**SEN Support by School Type** 

**SEN Support by Primary Need** 

**SEN Support by Age** 

**Characteristics of Pupils by SEN Status** 

**Free School Meals and English as First Language** 

**Ethnicity of Pupils** 































































































































## **Characteristics of Pupils**











## **Characteristics of Pupils**

| % of East Riding Pupils with SEN by Ethnicity Group |
|-----------------------------------------------------|
|-----------------------------------------------------|

| SEN Status  |        | White<br>Irish |        | Traveller | Other White<br>Background |        |        |        |        | Other Asian<br>Background |        |        | Other Black<br>Background | White  | White<br>and Black | Mixed -<br>White and<br>Black<br>Caribbean | Other<br>Mixed<br>Background | Any<br>other<br>Ethnic<br>Group |
|-------------|--------|----------------|--------|-----------|---------------------------|--------|--------|