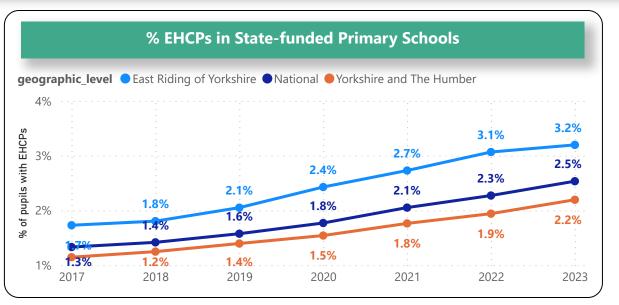

This publication is derived from information on the school census (state-funded schools) return reported to the DfE in January of each year. Data relates to pupils attending East Riding Schools.

The publication includes breakdowns by type of SEN provision, type of need, age, gender, ethnicity, English as a first language and free school meal eligibility.

Contents

## **Contents Page**

**EHC Plans** 

No. and % of all EHCPs

**EHC Plans by School Type** 

**EHC Plans by Primary Need** 

**EHC Plans by Age** 

**SEN Support** 

No. and % of SEN Support

**SEN Support by School Type** 

**SEN Support by Primary Need** 

**SEN Support by Age** 

**Characteristics of Pupils by SEN Status** 

**Free School Meals and English as First Language** 

**Ethnicity of Pupils** 































































































































## **Characteristics of Pupils**











## **Characteristics of Pupils**

| % of East Riding Pupils with SEN by Ethnicity Group |
|-----------------------------------------------------|
|-----------------------------------------------------|

| SEN Status  |        | White<br>Irish |        | Traveller | Other White<br>Background |        |        |        |        | Other Asian<br>Background |        |        | Other Black<br>Background | White  | White<br>and Black | Mixed -<br>White and<br>Black<br>Caribbean | Other<br>Mixed<br>Background | Any<br>other<br>Ethnic<br>Group |
|-------------|--------|----------------|--------|-----------|---------------------------|--------|-------