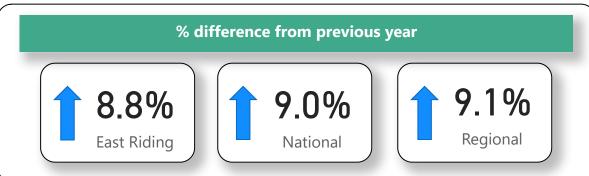

# June 2023

This publication is derived from information on the school census (state-funded schools) return reported to the DfE in January of each year. Data relates to pupils attending East Riding Schools.

The publication includes breakdowns by type of SEN provision, type of need, age, gender, ethnicity, English as a first language and free school meal eligibility.

Contents

## **Contents Page**

**EHC Plans** 

No. and % of all EHCPs

**EHC Plans by School Type** 

**EHC Plans by Primary Need** 

**EHC Plans by Age** 

**SEN Support** 

No. and % of SEN Support

**SEN Support by School Type** 

**SEN Support by Primary Need** 

**SEN Support by Age** 

**Characteristics of Pupils by SEN Status** 

**Free School Meals and English as First Language** 

**Ethnicity of Pupils** 































































































































## **Characteristics of Pupils**











## **Characteristics of Pupils**

| % of East Riding Pupils with SEN by Ethnicity Group |
|-----------------------------------------------------|
|-----------------------------------------------------|

| SEN Status  |        | White<br>Irish |        | Traveller | Other White<br>Background |        |        |        |        | Other Asian<br>Background |        |        | Other Black<br>Background | White  | White<br>and Black | Mixed -<br>White and<br>Black<br>Caribbean | Other<br>Mixed<br>Background | Any<br>other<br>Ethnic<br>Group |
|-------------|--------|----------------|--------|-----------|---------------------------|----